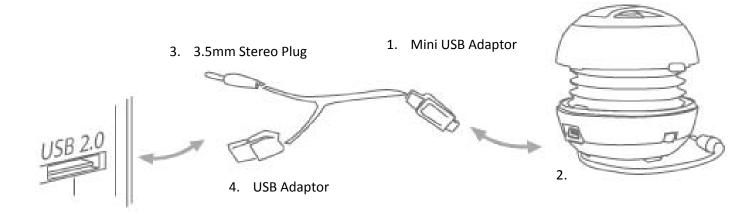

#### Connect your speaker to your music player:

Connect part 1 to 2 (mini-USB plug connects to X- mini™ II Capsule Speaker™)

Connects the part 3 to any audio playback devices with 3.5m Stereo jack

Charge speakers system from an USB port while the light turns off.