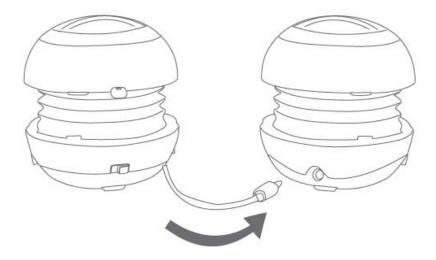

### Buddy-Jack™

This all new system enables you to connect one X-mini™ II to another, capable of forming virtually endless "daisy chain" of self-powered, bass-enhanced portable speaker system. With this feature, you can now combine your X-mini™ II together with your friends'. You may also connect previous generations of X-Minis or even earphones into the Buddy-Jack™ to expand on volume or multifunctionality.

Connect another X-mini™ II into the Buddy-Jack™ to create jaw-dropping audio!