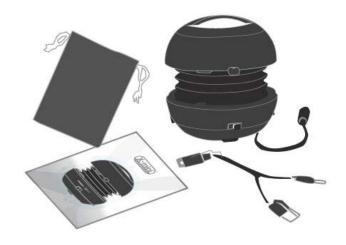

## **Package Contents**

The Package will contain the following:

- 1 x X-mini™ II
- 1 x User Manual
- 1 x Input/Audio and Charging Cable
- 1 x Protection Pouch