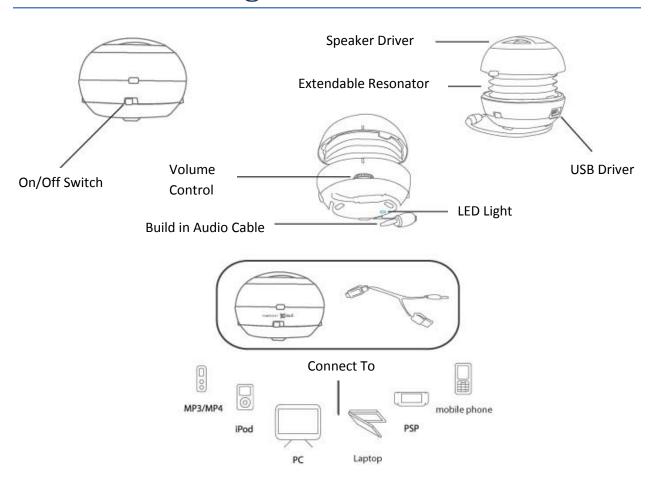

# **Connection Diagram**

### Mode of Usage

2. Take out the built-in audio cable from the bottom of the X-mini $^{\text{TM}}$  II and connect it into any multimedia device with a 3.5mm port

3. Hold onto the top of the speaker and twist anti-clockwise to reveal the BXS™ resonator

#### Connect your speaker to your music player:

Connect part 1 to 2 (mini-USB plug connects to X- mini™ II Capsule Speaker™)

Connects the part 3 to any audio playback devices with 3.5m Stereo jack

Charge speakers system from an USB port while the light turns off.

#### **LED Battery Indicator**

When charging:

Red – X-mini™ II is charging

Blue – X-mini™ II is fully charged

#### When in use:

Blue – X-mini™ II is turned on

Blue (dim) - Battery low