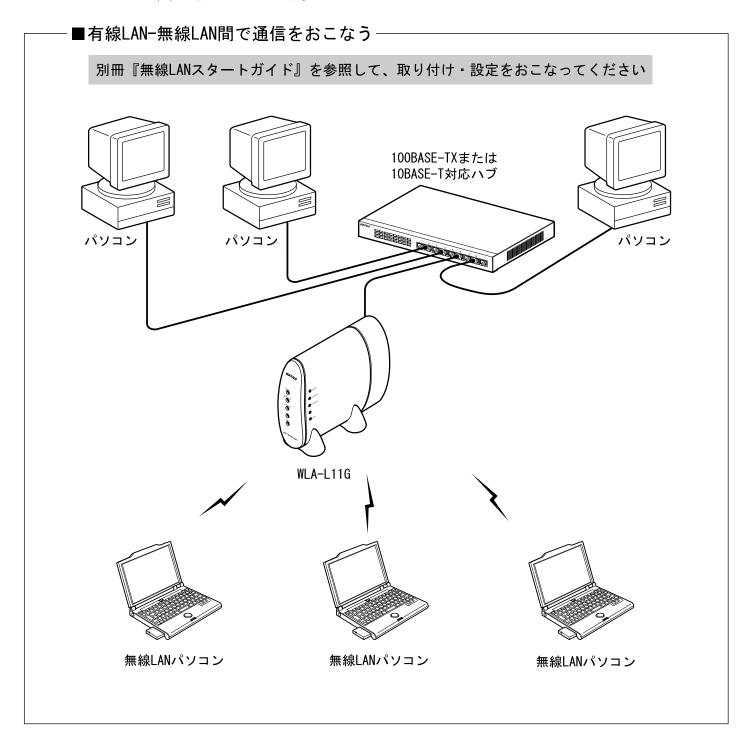

前に必ずお読みください        |     |
| ~WLA-L11G~(本紙)          | 1枚  |
| ・無線LANスタートガイド           | 1 # |
| ・ネットワーク活用ガイド            | 1 # |

| ・UTPストレートケーブル3m(カテゴリ5) 1 | 本 |
|--------------------------|---|
| ・ユーザー登録はがき・保証書1          | 枚 |

※ユーザー登録はがきは保証書を切り離した後、必要事項をご記入の上、必ず弊社までご返送ください。また、切り離した保証書は、大切に保管してください。
※別紙で追加情報が同梱されているときは、必ず参

照してください。

### 2 必要な動作環境

■本製品の設定には、以下のいずれかの環境が必要です。

08:

• Windows 98/95 • Windows Me • Windows 2000/NT4.0

ブラウザ:

InternetExplorer4.0以降 または NetscapeNavigator4.0以降

#### 3 無線LANに接続する前に

AirStationの設定時に下記の情報が必要です。あらかじめ準備しておいてください。

- ・有線LANのネットワーク設定(各パソコンのIPアドレスの設定、DHCPサーバが存在するかどうか\*\*) **※DHCP**サーバについては、「ネットワーク活用ガイド」の「用語集」を参照してください。
- ・AirStationのMACアドレス\* (AirStationの設定時に必要です。)※MACアドレスの位置については、裏面の「5 各部の名称とはたらき」を参照してください。

## 4 ネットワークの構築方法

AirStationには、次の使い方があります。