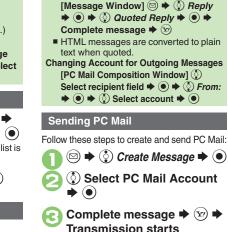

trieving New PC Mail**

Retrieve new messages from created accounts. If message count is high, some may not be received on the first attempt.





<to be continued> XKB Options More

- Message Window
- Message window is similar to that of S! Mail.

When Handset is Set to Retrieve
Messages Automatically
Messages are received after set intervals. (Information window opens.)
Deleting Messages

[Message List] ③ Select message
● ◆ ③ Delete ◆ ● ◆ ③ Select option ◆ ● ◆ ④ Yes ◆ ●

Checking Received PC Mail
● ◆ ③ Received Msg. ◆
● ◆ ③ Select folder ◆ ●

• Message list appears. Message list is similar to that of S! Mail.



Select message 
 Message window opens.

## Replying to PC Mail

In message window, 🐑 • PC Mail Composition window opens.



Complete message 
→ 
<sup>(x)</sup> →
<sup>(x)</sup>



**Quoting Original Message Text in Replies** 

Converting PC Mail to S! Mail After  $\bigcirc$ ,  $\bigcirc \Rightarrow \bigcirc$  Convert to S! Mail  $\Rightarrow \odot \Rightarrow \bigcirc$  Yes  $\Rightarrow \odot$ Note

• Single-byte katakana and Pictograms are not supported.

## Advanced

- Saving without Sending Auto Send when Signal Returns (P.4-8)
   Handling Incoming Messages (P.4-12 4-13)
   Managing Messages (P.4-22 4-24)
- Disabling automatic resend of unsent messages
   Retrieving complete PC Mail messages
   Retrieving new messages automatically
   Changing interval between automatic message retrieval
   Disabling automatic word wrap (P.12-8 12-9)



## **Additional Functions**









Messaging

| 5-2               |
|-------------------|
| 5-2               |
| 5-3