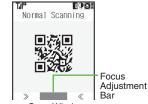

# 8 Handy Extras

| Phone Help                 | 8-2  |
|----------------------------|------|
| Calendar & Tasks           | 8-3  |
| Alarms                     | 8-7  |
| Calculator                 |      |
| Expenses Memo              | 8-10 |
| Osaifu-Keitai <sup>®</sup> |      |
| Pretense Call              |      |
| Stopwatch                  | 8-15 |
| Countdown Timer            | 8-16 |
| World Clock                | 8-17 |
| Hour Minder                |      |
| Document Viewer            | 8-19 |
| Notepad                    | 8-20 |
| Voice Recorder             |      |
| Scan Barcode               | 8-22 |
| Create QR Code             | 8-23 |
|                            |      |