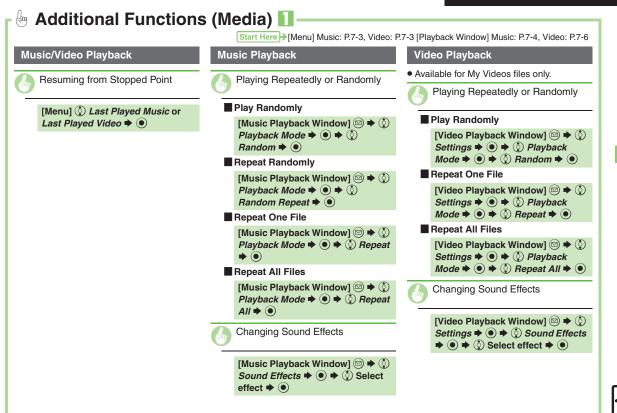

# 7 Media Player & S! Applications

| Media Player         | 7-2 |
|----------------------|-----|
| Music                |     |
| Video                | 7-6 |
| Playlists            | 7-8 |
| Editing Video        | 7-9 |
| S! Appli             |     |
| Additional Functions |     |