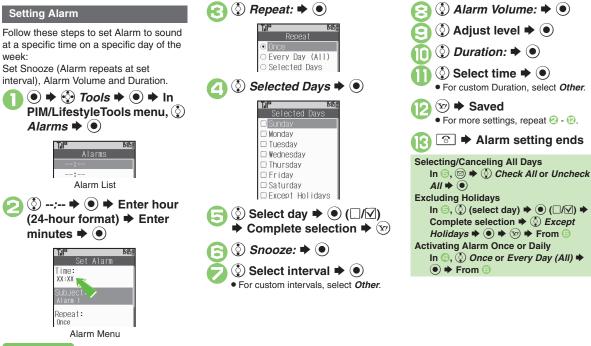

ime

Alarm activates; sounds/vibrates by related settings.



To stop Alarm, press a key.

### **Opening Task**

While Alarm sounds/vibrates, 🕅 When Another Function is Active

Alarm may not activate until handset returns to Standby.

### Incoming Calls

Advanced

• Active Alarm stops for incoming calls. Information window opens after handset returns to Standby.

## ● **◆ ⑦** *Tools* **◆** ● **♦** In PIM/LifestyleTools menu, 🔅 Tasks 🗭 🖲 O V D → <Add New Entr</p> XX/XX/XX XX:XX Task List • Use • to open completed or uncompleted task list. 🔅) Select task 🗭 🗩 XXXX IXXXX/XX/XX XX:XX AXXXX/XX/XX 📰 🗭 List returns **Accessing Secret Entries** After 1, 🖾 🕈 🔅 Unlock Code Marking Tasks as Completed After 1, () (select task) + 💬

**Opening Tasks** 

### **Deleting Tasks**



8-6

# **Using Alarms**



### Advanced

Saving Entry Name Changing Alarm Tone/Video Setting Handset to Vibrate at Alarm Time (P.8-30)



Handy Extras

### Alarms

### At Alarm Time

Alarm activates; sounds/vibrates by related settings.



To stop Alarm, press a key.

### When Another Function is Active

 Alarm may not activate until handset returns to Standby.

### **Incoming Calls**

• Active Alarm stops for incoming calls. Information window opens after handset returns to Standby.

### When Snooze is Set

Alarm repeats at the set interval. Other Alarms do not activate while handset is Snoozing.

### **Canceling Snooze**



 Snooze is automatically canceled after a period of time.

### **Canceling Alarm**

In Alarm list, 🔅 (select entry) 🗭 🖾



· Reactivate entry to use the same settings.

### **Reactivating Ent