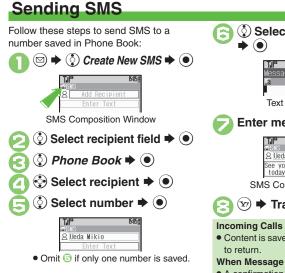

\*A separate contract is required.

Follow these steps to divert calls to a phone number saved in Phone Book after selected ring time (No Answer set):

 $\bullet$  Settings  $\bullet$   $\bullet$ Call/Video Call Voicemail/Divert 🕈 💽 Diverts Cancel All Status Voicemail/Divert Menu 🔅 Diverts Þ 💿 븆 🔅 Select call type **>** • 🔅 No Answer Þ 🖲 15-05E Forward to Phone Book 🖗 Enter Number 🔅 Phone Book 🕈 💽 🌩 🔅 Select entry () Select phone number **>** () Omit if only one number is saved.