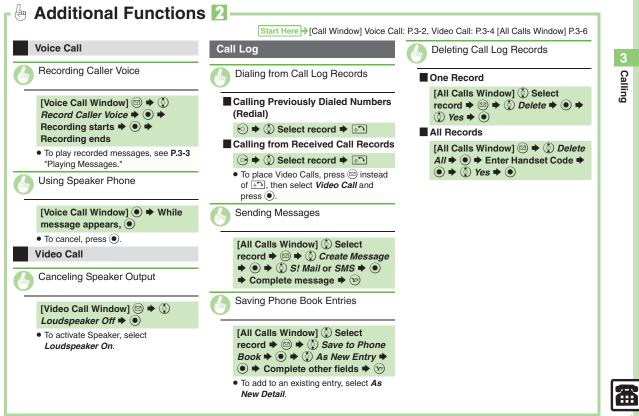

### Placing a Voice Call

Enter phone number with area code

Voice Call Window
 Handset dials the number.

# Call Log

50

Calling

Kondo Koichi xx/xx/xx 12:00 All Calls Window • All Calls opens; press () to open

**Dialed Numbers, Dialed Frequency** and then Received Calls.

When the Same Number is Dialed More Than Once Using the Same Call Option

• Only the last record appears. (All records appear for S! Circle Talk.)

### **Saving Phone Numbers**

Save phone numbers to Speed Dial/Mail list for easy dialing.

Y ⇒ Saved

• To save additional phone numbers, repeat 😢 - 🕞.

Using Headphones for Speed Dial

• Save a phone number to 🔲.

**Canceling Speed Dial Entries** 

- In e, o (select entry)  $\blacklozenge \boxdot \spadesuit$
- Remove Selected or Remove All +
- **♦** ③ Yes **♦** ●
- Omit entry selection step when canceling all entries.