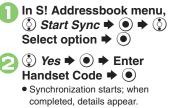

# 11 Connectivity & File Backup

| 11-2  |
|-------|
| 11-5  |
| 11-6  |
| 11-8  |
| 11-11 |
|       |