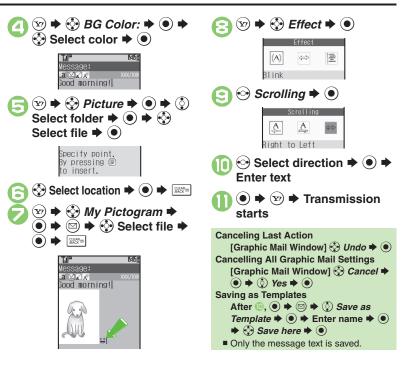

## Sending S! Mail

Follow these steps to send S! Mail to a number/address saved in Phone Book:

() Create Message 
()

When a PC Mail Account exists, select

S! Mail and press (). **Ø**Attach <Enter Text> S! Mail Composition Window Select recipient field 🗭 💽 Phone Book 🕈 🔘 Select recipient **>** 

## () Select number or mail address ( )

- Omit if only one number or address is saved
- When a mail address is entered, do not use single-byte katakana in message text or subject.

🔅) Select subject field 🗭 🗩