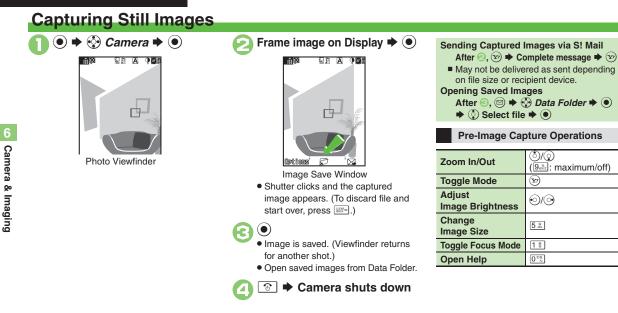

## Sending Messages

(⊠) 🔶

## Sending S! Mail

Follow these steps to send S! Mail to a number/address saved in Phone Book:

() Create Message 
()

When a PC Mail Account exists, select

S! Mail and press (). **Ø**Attach <Enter Text> S! Mail Composition Window Select recipient field 🗭 💽 Phone Book 🕈 🔘 Select recipient **>** 

## () Select number or mail address ( )

- Omit if only one number or address is saved
- When a mail address is entered, do not use single-byte katakana in message text or subject.

🔅) Select subject field 🗭 🗩