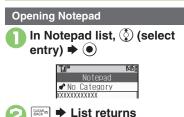

## Menu Items

| Messaging          | Received Msg., Create Msg.,<br>Drafts, Templates, Sent<br>Messages, Unsent Msg.,<br>Create SMS                          |
|--------------------|-------------------------------------------------------------------------------------------------------------------------|
| Phone              | Phone Book, Add New Entry,<br>Play Messages, Answer<br>Phone, Call VM, My Details,<br>Speed Dial/Mail                   |
| Camera             | -                                                                                                                       |
| Convenient<br>Tool | Calendar, Alarms, Calculator,<br>Assignment, Dictionary,<br>Notepad, S! Friend's Status,<br>S! Circle Talk, Change Menu |
| Data Folder        | -                                                                                                                       |