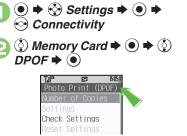

ion of the section of the section of the section of the section of the section of the section of the section of the section of the section of the section of the section of the section of the section of the section of the section of the section of the section of the section of the section of the section of the section of the section of the section of the section of the section of the section of the section of the section of the section of the sectio Format Combining Reduced Images (P.6-13)

# **Printing Images**

### Digital Print Order Format (DPOF)

Select images from Memory Card and specify the number of copies to print on DPOF-compatible printers, or at digital printing services.

DPOF settings made on other devices are unusable; delete existing settings to create new ones on handset.



Photo Print Menu



Enter a number of copies to print ⇒ ●
 For more settings, repeat □ - □.
 To more settings
 In □, ① For All Pictures ⇒ ● ⇒
 Enter a number of copies to print ⇒ ●
 Enter a number of copies to print ⇒ ●
 Canceling Specified Number
 In □, ① + ○ ⇒ ♥
 Viewing Current Print Settings
 In □, ② Check Settings ⇒ ●





6-11

# **Additional Functions**



Camera





O'

Camera & Imaging

| Media Player    | 7-2 |
|-----------------|-----|
| Media Basics    |     |
| Music           | 7-4 |
| Playing Music   | 7-4 |
| Video           | 7-6 |
| Playing Video   | 7-6 |
| Playlists       | 7-8 |
| Using Playlists |     |
|                 |     |

| Editing Video         | 7-9  |
|-----------------------|------|
| Crop                  | 7-9  |
| Adding Subtitles      | 7-10 |
| S!