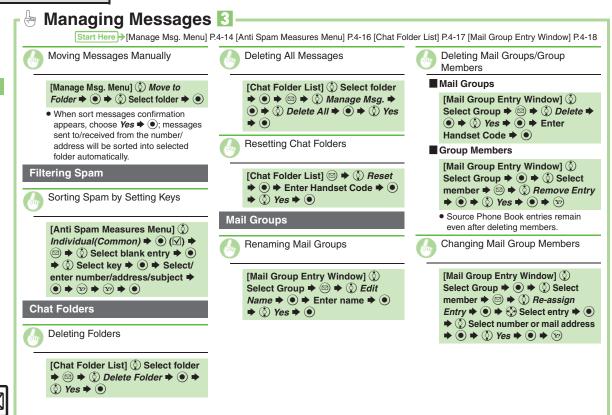

# 4 Messaging

| Messaging            | 4-2  |
|----------------------|------|
| Sending Messages     | 4-4  |
| Additional Functions | 4-8  |
| Incoming Messages    | 4-10 |
| Additional Functions | 4-12 |
| Handling Messages    | 4-14 |
| Chat Folder          | 4-17 |
| Mail Groups          | 4-18 |
| PC Mail              | 4-19 |
| Additional Functions | 4-22 |
|                      |      |

| Handling Messages 4-14                  |
|-----------------------------------------|
| Managing & Using Messages4-14           |
| Sorting Messages into Designated        |
| Folders4-16                             |
| Chat Folder 4-17                        |
| Using Chat Folders4-17                  |
| Mail Groups 4-18                        |
| Creating Groups for Broadcast Mail 4-18 |
| PC Mail 4-19                            |
| Additional Functions 4-22               |