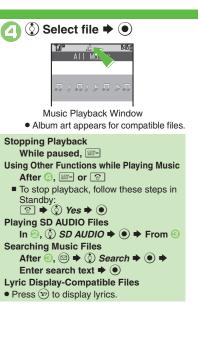

# 7 Media Player & S! Applications

| Media Player         | 7-2 |
|----------------------|-----|
| Music                |     |
| Video                | 7-6 |
| Playlists            | 7-8 |
| Editing Video        | 7-9 |
| S! Appli             |     |
| Additional Functions |     |