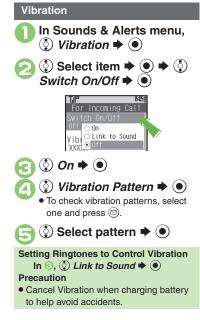

### Advanced

 Changing Vibration Pattern Setting Incoming Mail Ring Time
 Assigning Images to Phone Book Entries for Incoming Transmissions (P.2-25) Changing default storage media for new entries Hiding confirmation after calls to/from unsaved numbers (P.12-6)