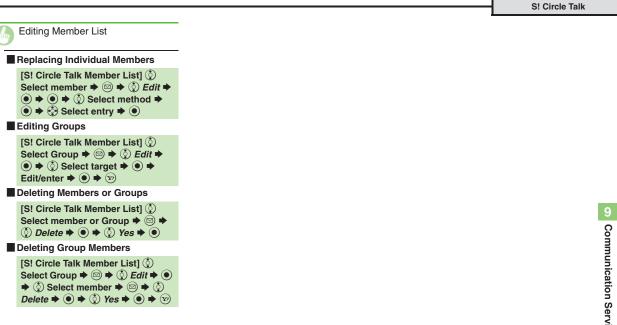

XXXX        | ð              |
| XXXXXXX        | ð              |

• **S**:Own appears when you have the floor.

Keep holding <sup>₩</sup> to speak → Release <sup>₩</sup> → Floor is released

• Warning tone sounds before time limit.

#### Canceling Loudspeaker

During S! Circle Talk, 🖲

■ To reactivate, follow these steps:
 ● ● While message appears. ●

#### Exiting S! Circle Talk



• S! Circle Talk ends automatically when there is only one participant left, including yourself.

#### **Rejoining S! Circle Talk**

- An error message appears when S! Circle Talk has ended or maximum number of participants are already engaged.

#### Accepting S! Circle Talk Request

- While handset is ringing/ vibrating, ➡ S! Circle Talk starts
  - Alternatively, press
  - S! Circle Talk Operations: left







| Handset Security 10-2     |  |  |
|---------------------------|--|--|
| Operations Security10-2   |  |  |
| Information Security10-3  |  |  |
| Additional Functions 10-4 |  |  |



**Handset Security** 



# **Operations Security**

#### **Function Lock**

Restrict access to handset functions.

| Auto