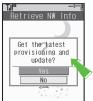

## **Retrieving Network Information**

Handset initiates Network Information retrieval when D, O or V is pressed for the first time.

- Choose Yes and press •
- Retrieve Network Information to use Network-related services; retrieval automatically sets Clock.