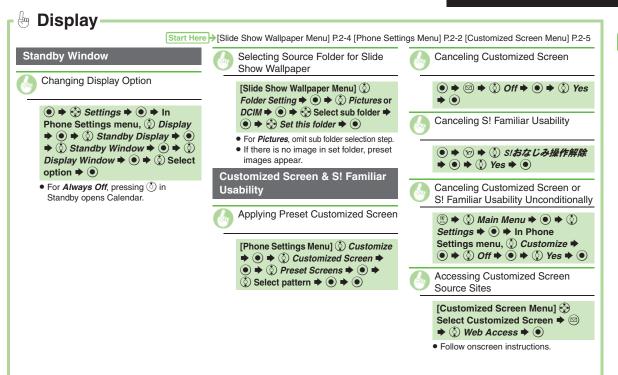

# Standby Display Options

 $\square \Rightarrow ()$  Select Item  $\Rightarrow \bigcirc \Rightarrow ()$ Select item  $\Rightarrow$  ( $\Box/\Box$ )  $\Rightarrow$  ( $\Box$ ) To the left is an example of Shortcut Panel with all items checked  $(\square)$ . **Panel Selection** In Standby Window, 🖾 🕈 🔅 Standby Window 🕈 🖲 Standby Window Display Panel 🔇 Display Panel 🕈 💽 🔶 🔅 Select panel Þ 💽 (□/☑)

• Panels with 🗹 (checked) appear in Standby Window.

Changing Display Option (P.2-23)

**Basic Operations** 

#### Slide Show Wallpaper

Set Slide Show to appear in Standby. Some images may not appear.

In (2, (3)) Folder Setting  $\Rightarrow (3) \Rightarrow (3)$ Preset Pictures 🕈 🖲

Advanced

Selecting Source Folder for Slide Show Wallpaper (P.2-23)

#### Downloading Customized Screen

Use preloaded Customized Screen or download new via handset as follows: Read information (price, etc.) on Customized Screen download page.

➡ ➡ ➡ Data Folder ➡ ● ➡
 Customized Screen ➡ ●

### S! Familiar Usability

Download and install applications that load legacy model interfaces.

In Customized Screen menu, 💮 S! Familiar Usability **>** 💿

• Follow onscreen instructions.

S! Familiar Usability Setup

### Advanced

Applying Preset Customized Screen Canceling Customized Screen Canceling S! Familiar Usability Canceling Customized Screen or S! Familiar Usability Unconditionally Accessing Customized Screen Source Sites (P.2-23)