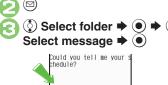

Edit information as needed; for description, select an item and press is

 $\square \blacklozenge \diamondsuit$ Settings  $\blacklozenge \oslash \blacklozenge$ PC Mail Settings 🔇 PC Mail Account Þ 💽 PC Mail Account Empty> E <Fmptv> E<Fmptv> 🖋 Set Quick Yahoo... PC Mail Account Window <Empty> 🌩 💌 () Account Name ⇒ ● O Set Receiving  $\blacklozenge \textcircled{O} \blacklozenge \textcircled{O}$ enter item  $\Rightarrow$   $\bigcirc$   $\Rightarrow$   $\checkmark$  User Name, Password and ReceivingServer are mandatory. () Set Sending  $\Rightarrow$  ()  $\Rightarrow$  () (2) enter item 🗭 🌘

 Mail Address and Sender Server are mandatory.



## **Retrieving New PC Mail**

Retrieve new messages from created accounts. If message count is high, some may not be received on the first attempt.





<to be continued> XKB Options More

- Message Window
- Message window is similar to that of S! Mail.

When Handset is Set to Retrieve
Messages Automatically
Messages are received after set intervals. (Information window opens.)
Deleting Messages

[Message List] ③ Select message
● ◆ ③ Delete ◆ ● ◆ ③ Select option ◆ ● ◆ ④ Yes ◆ ●

Checking Received PC Mail
● ◆ ③ Received Msg. ◆
● ◆ ③ Select folder ◆ ●

• Message list appears. Message list is similar to that of S! Mail.



Select message 
 Message window opens.

## Replying to PC Mail

In message window, 🐑 • PC Mail Composition window opens.



Complete message 
→ 
<sup>(x)</sup> →
<sup>(x)</sup>



**Quoting Original Message Text in Replies** 

Converting PC Mail to S! Mail After  $\bigcirc$ ,  $\bigcirc \Rightarrow \bigcirc$  Convert to S