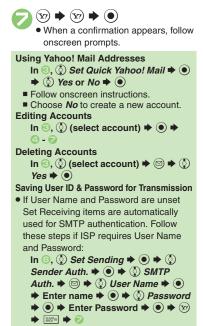

## Sending Messages

(⊠) 🔶

## Sending S! Mail

Follow these steps to send S! Mail to a number/address saved in Phone Book:

() Create Message 
()

When a PC Mail Account exists, select

S! Mail and press (). **Ø**Attach <Enter Text> S! Mail Composition Window Select recipient field 🗭 💽 Phone Book 🕈 🔘 Select recipient **>** 

## () Select number or mail address ( )

- Omit if only one number or address is saved
- When a mail address is entered, do not use single-byte katakana in message text or subject.

🔅) Select subject field 🗭 🗩