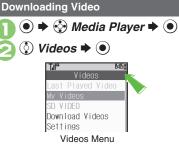

download media.

### Download via Music Search (Japanese)

- In ⓒ, ② *Music Search* ➡ ●
- Follow onscreen instructions.

### Saving Music Files from PCs

Convert PC music files to 830SH-compatible format (**P.13-20**), then save to corresponding Memory Card folder (**P.13-22**).

- Install Utility Software CD-ROM (Japanese) beforehand.
- Use software to convert music file format.
- For software usage and specifications, see the provider's website, etc.
- SoftBank does not guarantee compatibility with any software.
- USB Cable may be purchased separately.

### Handling Transferred Files

- Copyright laws limit duplicated material to private use only.
- Files created with PC software, etc. may not play.
- Comply with copyright and other intellectual property laws when using obtained files.





• Follow the links to download media.



# Music





### Music Playback Window Indicators



| L | The           |   | Liapseu time     |
|---|---------------|---|------------------|
| 2 | Artist name   | 7 | Volume           |
| 3 | Track number  | 8 | Information link |
| 4 | Status        | 9 | Sound Effects    |
| 5 | Playback Mode |   |                  |

Title and elapsed time appear on External Display during playback.

### **Music Playback Operations**

| Skip Forward     Omega       Pause     Image       Volume Down     Image       (Long Press: mute)     Image |
|-------------------------------------------------------------------------------------------------------------|
| Volumo Down