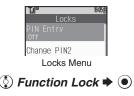

#### Handset Restrictions & Emergency Calls

Emergency calls are possible even while some handset restrictions are active.

| Active Restriction     | Emergency Calls |
|------------------------|-----------------|
| Max Cost               |                 |
| Function Lock (P.10-2) | Possible        |
| Outgoing Calls         |                 |
| Offline Mode (P.1-15)  |                 |
| Keypad Lock (P.1-13)   | Restricted      |
| PIN Entry (P.10-2)     |                 |