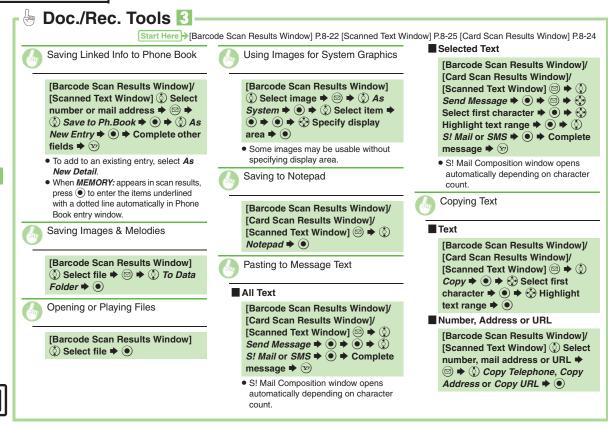

# 8 Handy Extras

| Phone Help                 | 8-2  |
|----------------------------|------|
| Calendar & Tasks           | 8-3  |
| Alarms                     | 8-7  |
| Calculator                 |      |
| Expenses Memo              | 8-10 |
| Osaifu-Keitai <sup>®</sup> |      |
| Pretense Call              |      |
| Stopwatch                  | 8-15 |
| Countdown Timer            | 8-16 |
| World Clock                | 8-17 |
| Hour Minder                |      |
| Document Viewer            | 8-19 |
| Notepad                    | 8-20 |
| Voice Recorder             |      |
| Scan Barcode               | 8-22 |
| Create QR Code             | 8-23 |
|                            |      |

#### **Table of Contents**

| Scan Card              | 8-24 |
|------------------------|------|
| Text Scanner           | 8-25 |
| S! Quick News          | 8-26 |
| S! Information Channel | 8-27 |
| e-Books                | 8-28 |
| Additional Functions   | 8-29 |