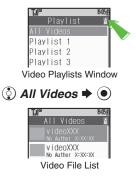

|
| Volume Up or<br>Cancel Mute                                                                                 |
| Open Help                                                                                                   |

Release for playback.

### Advanced



Deleting SD AUDIO Files (P.7-5) Resuming from Stopped Point
 Playing Repeatedly or Randomly Changing Sound Effects Sorting
 Files (P.7-13 - 7-14)

### **Deleting Files**

Delete other music files from Data Folder.



Deleting SD AUDIO Files

### Single Files

| [Music File List] ③ Select file 🗭 |   |
|-----------------------------------|---|
| 🖻 🔶 🕑 Delete Track 🕈 💽 🕈 🔇        | 9 |
| Yes ➡ ●                           |   |

### All Files



• Source files will be deleted.





Phone Memory or Memory Card **+** •





### Video Playback Window Indicators



### Video Playback Operations

For pause, volume up/down or help, see **P.7-4** "Music Playback Operations."

| Replay          | <ul> <li>⊙</li> <li>(Long Press: fast rewind<sup>*</sup>)</li> </ul>                                                            |
|-----------------|---------------------------------------------------------------------------------------------------------------------------------|
| Skip<br>Forward | <ul> <li>Composition</li> <li>(Long Press: fast forward<sup>*</sup>,<br/>Long Press while paused:<br/>advance frame)</li> </ul> |

\*Release for playback.

### Advanced



Deleting SD VIDEO Files (P.7-7) Resuming from Stopped Point
 Playing Repeatedly or Randomly Changing Sound Effects Sorting
 Files (P.7-13 - 7-14)

Setting