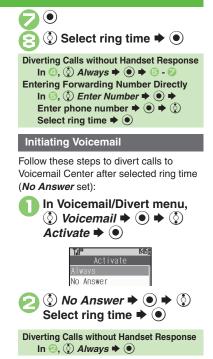

\*A separate contract is required.

Follow these steps to divert calls to a phone number saved in Phone Book after selected ring time (No Answer set):

 $\bullet$  Settings  $\bullet$   $\bullet$ Call/Video Call Voicemail/Divert 🕈 💽 Diverts Cancel All Status Voicemail/Divert Menu 🔅 Diverts Þ 💿 븆 🔅 Select call type **>** • 🔅 No Answer Þ 🖲 15-05E Forward to Phone Book 🖗 Enter Number 🔅 Phone Book 🕈 💽 🌩 🔅 Select entry () Select phone number **>** () Omit if only one number is saved.

**Advanced** 

Activate this function for records of calls missed while handset is off/out-of-range and Voicemail is active.

Out Missed Calls ⇒ ● ●

 Follow the voice guidance for further operations.

Calling