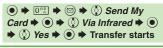

may be unavailable depending on file type.
- Transfer Memory Card files one by one.

#### Authorization Code

• Four-digit code required for infrared transfers. All File Transfers possible when codes match. (Authorization Code is changeable for each transfer.)



# **Transferring Files via Infrared**

#### **Receiving Files**

# 🕑 (Long)

- Infrared is activated.
- Handset receives files if sent within three minutes.
- Handset must be in Standby to accept connection requests.
- To cancel infrared, Long Press .

# **Connection request arrives**





• To cancel transfer, press 🗐.



#### Advanced

Overwriting Existing Files Sending My Details Sending Non-Phone Book Files (P.11-4)







• For Phone Book, My Details except handset phone number is overwritten as well.



Sending My Details





In file list, 😯 (select file) Þ 🖾 🕈 ③ Send ⇒ ● ⇒ ③ Via Infrared ⇒  $\bullet$   $\bullet$   $\bullet$   $\bullet$   $\bullet$   $\bullet$   $\bullet$  Transfer starts

# **Connecting to PC**

#### Accessing Memory Card from PC

Connect handset to a PC via USB Cable to access Memory Card from the PC without removing the card from handset.

- USB Cable may be purchased separately.
- If handset is connected to a PC via USB Cable, disconnect it first.

● ◆ ♦ Settings ◆ ● ◆
 Ocnnectivity ◆ ◊ Mass
 Storage ◆ ●





# Connect handset to a PC via USB Cable

• Use PC to access Memory Card.

# Image: Second secon

 Safely remove handset (recognized as removable hardware device) on the PC, then disconnect USB Cable.

#### **Utility Software (Japanese)**

Supplied CD-ROM contains these utility soft