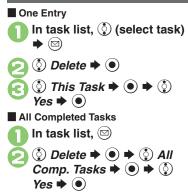

dar & Tasks

### At Alarm Time

Alarm activates; sounds/vibrates by related settings.



To stop Alarm, press a key.

### **Opening Task**

While Alarm sounds/vibrates, 🕅 When Another Function is Active

Alarm may not activate until handset returns to Standby.

### Incoming Calls

Advanced

• Active Alarm stops for incoming calls. Information window opens after handset returns to Standby.

## ● **◆ ⑦** *Tools* **◆** ● **♦** In PIM/LifestyleTools menu, 🔅 Tasks 🗭 🖲 O V D → <Add New Entr</p> XX/XX/XX XX:XX Task List • Use • to open completed or uncompleted task list. 🔅) Select task 🗭 🗩 XXXX IXXXX/XX/XX XX:XX AXXXX/XX/XX 📰 🗭 List returns **Accessing Secret Entries** After 1, 🖾 🕈 🔅 Unlock Code Marking Tasks as Completed After 1, () (select task) + 💬

**Opening Tasks** 

### **Deleting Tasks**



8-6

# **Using Alarms**



### Advanced

Saving Entry Name Changing Alarm Tone/Video Setting Handset to Vibrate at Alarm Time (P.8-30)



Handy Extras

### Alarms

### At Alarm Time

Alarm activates; sounds/vibrates by related settings.



To stop Alarm, press a key.

### When Another Function is Active

 Alarm may not activate until handset returns to Standby.

### **Incoming Calls**

• Active Alarm stops for incoming calls. Information window opens after handset returns to Standby.

### When Snooze is Set

Alarm repeats at the set interval. Other Alarms do not activate while handset is Snoozing.

### **Canceling Snooze**



 Snooze is automatically canceled after a period of time.

### **Canceling Alarm**

In Alarm list, 🔅 (select entry) 🗭 🖾



· Reactivate entry to use the same settin