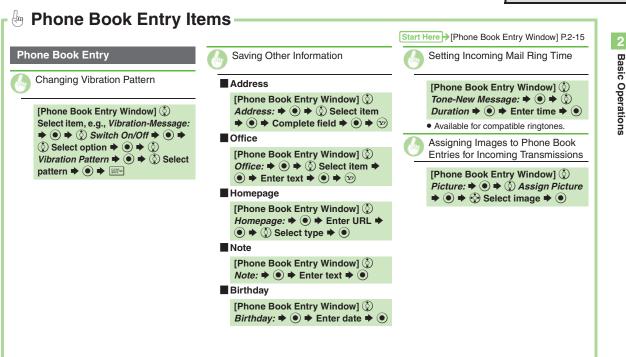

### Advanced

Saving Other Information (**P.2-25**)

#### Phone Book

### Advanced

 Changing Vibration Pattern Setting Incoming Mail Ring Time
 Assigning Images to Phone Book Entries for Incoming Transmissions (P.2-25) Changing default storage media for new entries Hiding confirmation after calls to/from unsaved numbers (P.12-6)