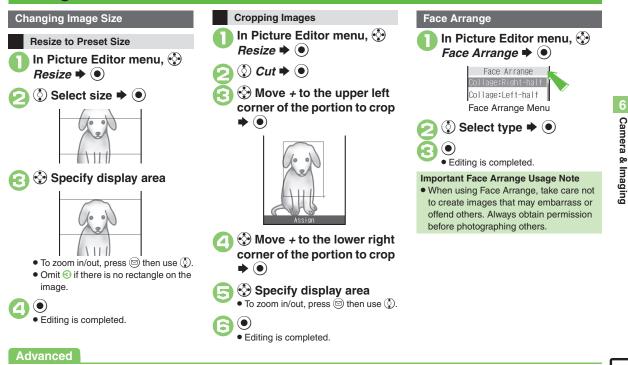

# 7 Media Player & S! Applications

| Media Player         | 7-2 |
|----------------------|-----|
| Music                |     |
| Video                | 7-6 |
| Playlists            | 7-8 |
| Editing Video        | 7-9 |
| S! Appli             |     |
| Additional Functions |     |

# 8 Handy Extras

| Phone Help                 | 8-2  |
|----------------------------|------|
| Calendar & Tasks           | 8-3  |
| Alarms                     | 8-7  |
| Calculator                 |      |
| Expenses Memo              | 8-10 |
| Osaifu-Keitai <sup>®</sup> |      |
| Pretense Call              |      |
| Stopwatch                  | 8-15 |
| Countdown Timer            | 8-16 |
| World Clock                | 8-17 |
| Hour Minder                |      |
| Document Viewer            | 8-19 |
| Notepad                    | 8-20 |
| Voice Recorder             |      |
| Scan Barcode               | 8-22 |
| Create QR Code             | 8-23 |
|                            |      |

#### **Table of Contents**

| Scan Card              | 8-24 |
|------------------------|------|
| Text Scanner           | 8-25 |
| S! Quick News          | 8-26 |
| S! Information Channel | 8-27 |
| e-Books                | 8-28 |
| Additional Functions   | 8-29 |

# 9 Communication Services

| S! Town & S! Loop  | 9-2 |
|--------------------|-----|
| S! Friend's Status |     |
| S! Circle Talk     | 9-7 |