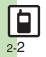

# Standby Display Options

 $\square \Rightarrow ()$  Select Item  $\Rightarrow \bigcirc \Rightarrow ()$ Select item  $\Rightarrow$  ( $\Box/\Box$ )  $\Rightarrow$  ( $\Box$ ) To the left is an example of Shortcut Panel with all items checked  $(\square)$ . **Panel Selection** In Standby Window, 🖾 🕈 🔅 Standby Window 🕈 🖲 Standby Window Display Panel 🔇 Display Panel 🕈 💽 🔶 🔅 Select panel Þ 💽 (□/☑)

• Panels with 🗹 (checked) appear in Standby Window.

Changing Display Option (P.2-23)

**Basic Operations** 