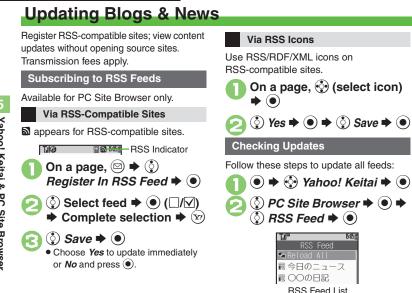

# 5 Yahoo! Keitai & PC Site Browser

| Internet Services       | 5-2 |
|-------------------------|-----|
| Yahoo! Keitai           | 5-3 |
| PC Site Browser         | 5-4 |
| Browsing                | 5-5 |
| Bookmarks & Saved Pages | 5-7 |
| RSS Feeds               | 5-8 |
| Additional Functions    | 5-9 |

| 6       | Camera & Imaging |
|---------|------------------|
| )<br>an | nera6-2          |

| Photo Camera         | 6-4  |
|----------------------|------|
| Video Camera         | 6-5  |
| Shooting Modes       | 6-6  |
| Editing Images       | 6-8  |
| Printing             | 6-11 |
| Additional Functions |      |
|                      |      |