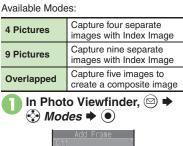

| 6       | Camera & Imaging |
|---------|------------------|
| )<br>an | nera6-2          |

| Photo Camera         | 6-4  |
|----------------------|------|
| Video Camera         | 6-5  |
| Shooting Modes       | 6-6  |
| Editing Images       | 6-8  |
| Printing             | 6-11 |
| Additional Functions |      |
|                      |      |