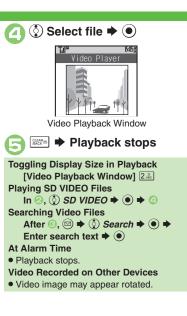

|
| Volume Up or<br>Cancel Mute                                                                                 |
| Open Help                                                                                                   |

Release for playback.

### Advanced



Deleting SD AUDIO Files (P.7-5) Resuming from Stopped Point
 Playing Repeatedly or Randomly Changing Sound Effects Sorting
 Files (P.7-13 - 7-14)

### **Deleting Files**

Delete other music files from Data Folder.



Deleting SD AUDIO Files

### Single Files

| [Music File List] ③ Select file 🗭 |   |
|-----------------------------------|---|
| 🖻 🔶 🕑 Delete Track 🕈 💽 🕈 🔇        | 9 |
| Yes ➡ ●                           |   |

### All Files



• Source files will be deleted.





Phone Memory or Memory Card **+** •





### Video Playback Window Indicators



### Video Playback Operations

For pause, volume up/down or help, see **P.7-4** "Music Playback Operations."

| Replay          | <ul> <li>⊙</li> <li>(Long Press: fast rewind<sup>*</sup>)</li> </ul>                                                            |
|-----------------|---------------------------------------------------------------------------------------------------------------------------------|
| Skip<br>Forward | <ul> <li>Composition</li> <li>(Long Press: fast forward<sup>*</sup>,<br/>Long Press while paused:<br/>advance frame)</li> </ul> |

\*Release for playback.

### Advanced



Deleting SD VIDEO Files (P.7-7) Resuming from Stopped Point
 Playing Repeatedly or Randomly Changing Sound Effects Sorting
 Files (P.7-13 - 7-14)

Setting B