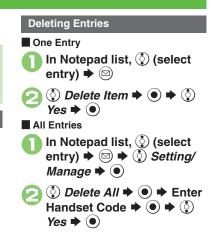

**Canceling Speed Dial Entries** 

- In e, o (select entry)  $\blacklozenge \boxdot \spadesuit$
- Remove Selected or Remove All +
- **♦** ③ Yes **♦** ●
- Omit entry selection step when canceling all entries.