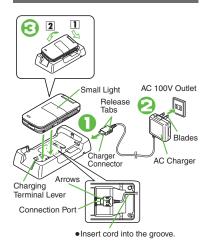

# **Charging Battery**

Battery must be inserted in handset to charge it.

Together with Desktop Holder, use specified AC Charger **ZTDAA1** (sold separately) only. In this guide, ZTDAA1 is referred to as "AC Charger."

## **Charging with Desktop Holder**

# Insert AC Charger connector into Desktop Holder

- Connection Port is on the back of Desktop Holder.
- With arrows down, insert connector until it clicks.

# Extend blades and plug AC Charger into AC outlet

# Place handset onto Desktop Holder

- Fit tabs into slots as shown in 1 and push handset as indicated in 2 until it clicks into place (resting flat).
- Small Light illuminates red while charging.
- Small Light goes out when battery is full.

# Disconnect 830SH from Desktop Holder

# **Unplug AC Charger**

- Pull AC Charger straight out.
- Squeeze release tabs when removing AC Charger connector.

## Important Desktop Holder Usage Notes

- Do not subject to force/pressure.
- If Headphones are connected, put cord in front.
- Unplug AC Charger after charging. Cleaning Desktop Holder
- Battery may not charge properly if charging terminals are obstructed by dust, etc. Press and hold Charging Terminal Lever to clean the terminals (use a dry cotton swab); clean handset Charging Terminals as well.
- Be careful not to damage or directly touch charging terminals.
- Only press Charging Terminal Lever for cleaning.