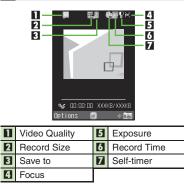

# Transmissions

Π

- Waiting/packet transmission in progress (3G)
   Waiting/packet transmission in progress (GSM)
- SSL browsing in progress
   Packet transmission protocol ready (3G)
   Packet transmission protocol
- Pready (GSM)
   Pready (GSM)
   Receiving mail
   Sending mail
   Sending mail
   SI Friend's Status online
   Software Update in progress
   Infrared transmission ready
- Infrared transmission ready

   Infrared transmission ready

   Infrared transmission in progress

   Infrared transmission in progress

   Infrared transmission in progress

   Infrared file transfer in progress
- PC Site Browser in useImage: Second stateImage: Second state
- 8 🔅 Weather Indicator

# Settings

6

7

8

۵.

Indicator does not appear when Call Forwarding is set to Video Calls only, with Voicemail unset.

Display

Getting Started

**External Display Indicators** Basic Status 11-Y.I 2 <u>-</u> **Will** Signal strength\* Π ( 2 Battery strength \*The more bars the better. Notifications a 🗟 🔞 🖏 🖸 🙊 🕵 **∃** ♦ **1** 6 7 8 9 Missed Calls . П 2 Answer Phone message recorded 3 ц. Missed Call Notification 4 New Voicemail 5  $\square$ New mail 6 Ξ New Delivery Report \*1 7 Contents Key received 8 (w) Unread S! Information Channel info ٥, 9 Weather Indicator update

# Warnings

2

3

4

- Alarm П Д Schedule Alarm 2 Π, 3 Ø Task Alarm 4 S! Appli Notification a
- 5 ... Unread S! Friend's Status notification