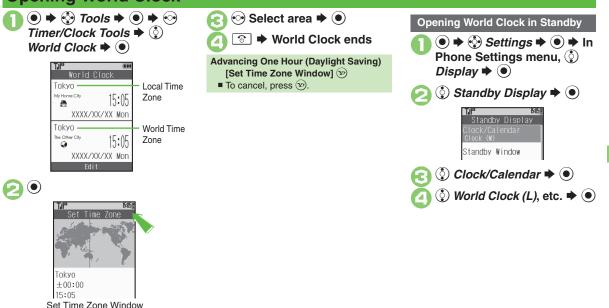

# 8 Handy Extras

| Phone Help                 | 8-2  |
|----------------------------|------|
| Calendar & Tasks           | 8-3  |
| Alarms                     | 8-7  |
| Calculator                 |      |
| Expenses Memo              | 8-10 |
| Osaifu-Keitai <sup>®</sup> |      |
| Pretense Call              |      |
| Stopwatch                  | 8-15 |
| Countdown Timer            | 8-16 |
| World Clock                | 8-17 |
| Hour Minder                |      |
| Document Viewer            | 8-19 |
| Notepad                    | 8-20 |
| Voice Recorder             |      |
| Scan Barcode               | 8-22 |
| Create QR Code             | 8-23 |
|                            |      |