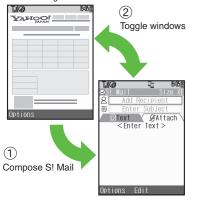

# **Toggling Active Functions (Multi Job)**

# Getting Started

Access a function in Shortcuts menu while another is active.

#### While browsing the Internet

Multi Job may not be activated from some menus/windows (e.g., when selecting ringtone/ringvideo, etc.).

Using Multi Job

<Enter Text>

• Menu/window opens.

**Keypad Lock** 

## Sending S! Mail

Follow these steps to send S! Mail to a number/address saved in Phone Book:

() Create Message 
()

When a PC Mail Account exists, select

S! Mail and press (). **Ø**Attach <Enter Text> S! Mail Composition Window Select recipient field 🗭 💽 Phone Book 🕈 🔘 Select recipient **>** 