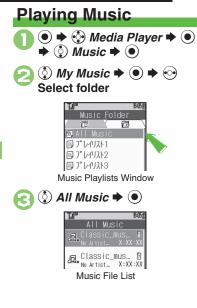

# 7 Media Player & S! Applications

| Media Player         | 7-2 |
|----------------------|-----|
| Music                |     |
| Video                | 7-6 |
| Playlists            | 7-8 |
| Editing Video        | 7-9 |
| S! Appli             |     |
| Additional Functions |     |