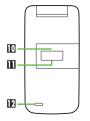

# Handset Keys

Keys are indicated in this guide as shown.

16

17

18

19

# II Multi Selector (right) 📀

Open Received Calls. Long Press to activate/cancel infrared.

🗹 Multi Selector (up) 🕚

Open Standby Window.

## Center Key 🖲

Open Main Menu. Long Press to activate/ cancel Keypad Lock. A Multi Selector (left) 📀 Open Dialed Numbers. E Mail Kev 🖾 Open Messaging menu. Long Press to open S! Mail Composition window. Shortcuts & A/a Key (R) Open Shortcuts menu. 7 Clear/Back Key Play Answer Phone messages. Long Press to activate/cancel Answer Phone Start Key Open All Calls. 9 Keypad 0th - 9mbz Enter numbers to place calls or access functions (Quick Operations). Long Press to open Phone Book. III ★ Kev Xiii Enter X, +, P. ? and -. Long Press to open Status Template. M Yahoo! Keitai Key 💬 Open Yahoo! Keitai portal. Long Press to open Yahoo! Keitai menu. Dictionary & Text Key Open Dictionary. Long Press to open Change Menu window. Multi Selector (down) 🕥 Open Phone Book. Long Press to create new Phone Book entries Power On/Off Key 💿 Toggle Standby display. Long Press to turn handset power off. IE # Kev #≌ Enter #. Long Press to activate/cancel Manner mode.