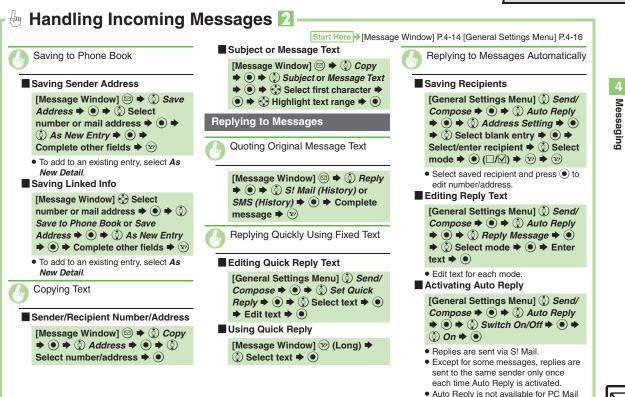

| Handling Messages 4-14                  |
|-----------------------------------------|
| Managing & Using Messages4-14           |
| Sorting Messages into Designated        |
| Folders4-16                             |
| Chat Folder 4-17                        |
| Using Chat Folders4-17                  |
| Mail Groups 4-18                        |
| Creating Groups for Broadcast Mail 4-18 |
| PC Mail 4-19                            |
| Additional Functions 4-22               |