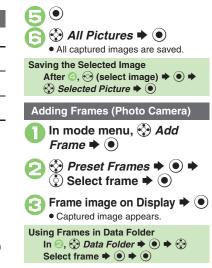

| 6       | Camera & Imaging |
|---------|------------------|
| )<br>an | nera6-2          |

| Photo Camera         | 6-4  |
|----------------------|------|
| Video Camera         | 6-5  |
| Shooting Modes       | 6-6  |
| Editing Images       | 6-8  |
| Printing             | 6-11 |
| Additional Functions |      |
|                      |      |