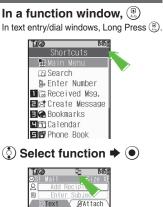

# Advanced

Customizing Shortcuts (P.1-17)

# Getting Started

Access a function in Shortcuts menu while another is active.

#### While browsing the Internet

Multi Job may not be activated from some menus/windows (e.g., when selecting ringtone/ringvideo, etc.).

Using Multi Job

<Enter Text>

• Menu/window opens.

**Keypad Lock** 