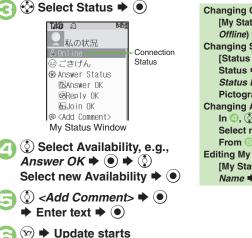

# **Security Codes**

These codes are required for handset use.

- Write down Security Codes.
- Do not reveal Security Codes. SoftBank is not liable for misuse or damages.

| Handset<br>Code          | <b>9999</b> by default; use or change some functions                                                          |
|--------------------------|---------------------------------------------------------------------------------------------------------------|
| Center<br>Access<br>Code | 4-digit code selected at<br>contract; access Optional<br>Services via landlines or<br>change contract details |
| Network<br>Password      | 4-digit code selected at<br>contract; restrict incoming/<br>outgoing calls (Call Barring)                     |

Change Network Password as needed.

#### Incorrect Code Entry

- Handset code is incorrect! appears; try again.
- If Network Password is incorrectly entered three times consecutively, Call Barring settings are locked. To resolve, Network Password and Center Access Code must be changed.

**Enter current Handset Code** ➡ (●) Chg. Handset Code Enter New Code: Enter new Handset Code Chg. Handset Code Retype Code: **Re-enter new Handset Code** A  $(\bullet)$ 

Getting Started

| Font Size                       | 2-2  |
|---------------------------------|------|
| Changing Font Size              | 2-2  |
| Standby Display Options         | 2-3  |
| Customized Screen & S! Familia  | r    |
| Usability                       | 2-5  |
| Customized Screen & S! Familiar |      |
| Usability (Japanese)            | 2-5  |
| Sounds & Alerts                 | 2-6  |
| Customizing Handset Responses.  | 2-6  |
| Text Entry                      | 2-7  |
| Entering Characters             | 2-8  |
| Editing Characters              |      |
| User Dictionary                 | 2-12 |
| Saving Frequently Used Words    | 2-12 |