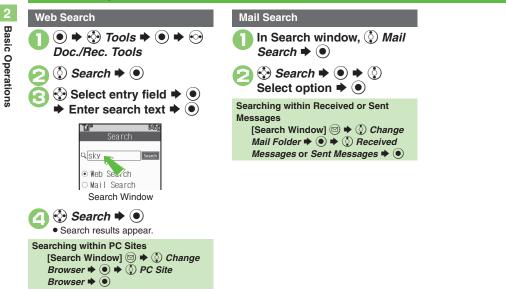

Dictionary Information** In 2, () (select dictionary) + Info



# **Using Dictionaries**

830SH is preloaded with these dictionaries:

- Meikyo Mobile Japanese Dictionary
- Genius Mobile EJ Dictionary
- Genius Mobile JE Dictionary







**Dictionary Window** 

### Enter reading (spelling for **English-Japanese** dictionary)

Search results appear as you type.



Select word 🗭 🖲



Definition/Translation Window

Using Dictionaries during Text Entry In a text entry window, (#) (Long) 🗭 From 🕗

### Advanced





🔅 Bookmark 븆 🖲 **Opening Bookmarks** [Dictionary Window] 🖾 🌩 🔅 word Adding Downloaded Dictionary (辞書) (3文字) 🔅 Add Dictionary Þ 💽 🔅 Select file Þ 💽 **Canceling Added Dictionary** In 🕗. () Cancel Dictionary 🕈 () 🕈

In definition/translation

window, 🖾

() Yes



# **Searching Text**



# **Phone Book**

**Basic Operations** 



### Advanced

Saving Other Information (**P.2-25**)

#### Phone Book



### Advanced



 Changing Vibration Pattern Setting Incoming Mail Ring Time
 Assigning Images to Phone Book Entries for Incoming Transmissions (P.2-25) Changing default storage media for new entries Hiding confirmation after calls to/from unsaved numbers (P.12-6)

# **Using Phone Book Entries**



### Advanced

Messaging via Phone Book Editing Phone Book Entries Deleting Phone Book Entries Renaming Categories Moving Categories (P.2-26)



**Basic Operations** 

# **Data Folder**

# **Data Folder**

Handset files are organized in folders by file format.

#### Preset Folders

|                    | Contents