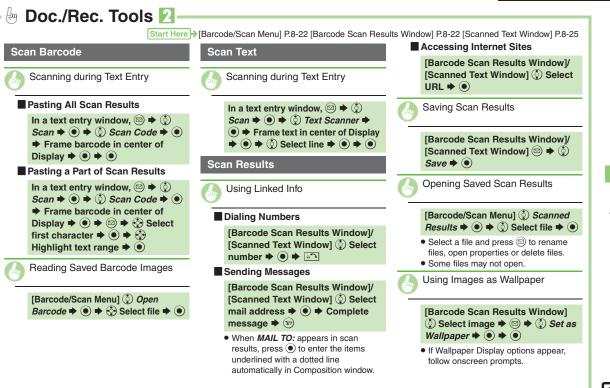

# 8 Handy Extras

| Phone Help                 | 8-2  |
|----------------------------|------|
| Calendar & Tasks           | 8-3  |
| Alarms                     | 8-7  |
| Calculator                 |      |
| Expenses Memo              | 8-10 |
| Osaifu-Keitai <sup>®</sup> |      |
| Pretense Call              |      |
| Stopwatch                  | 8-15 |
| Countdown Timer            | 8-16 |
| World Clock                | 8-17 |
| Hour Minder                |      |
| Document Viewer            | 8-19 |
| Notepad                    | 8-20 |
| Voice Recorder             |      |
| Scan Barcode               | 8-22 |
| Create QR Code             | 8-23 |
|                            |      |

#### **Table of Contents**

| Scan Card              | 8-24 |
|------------------------|------|
| Text Scanner           | 8-25 |
| S! Quick News          | 8-26 |
| S! Information Channel | 8-27 |
| e-Books                | 8-28 |
| Additional Functions   | 8-29 |