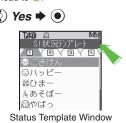

# Offline Mode

Temporarily suspends all transmissions.

Canceling Offline Mode In ⓒ, ◊ Off ➡ ●

# **Security Codes**