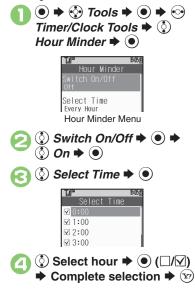

# 8 Handy Extras

| Phone Help                 | 8-2  |
|----------------------------|------|
| Calendar & Tasks           | 8-3  |
| Alarms                     | 8-7  |
| Calculator                 |      |
| Expenses Memo              | 8-10 |
| Osaifu-Keitai <sup>®</sup> |      |
| Pretense Call              |      |
| Stopwatch                  | 8-15 |
| Countdown Timer            | 8-16 |
| World Clock                | 8-17 |
| Hour Minder                |      |
| Document Viewer            | 8-19 |
| Notepad                    | 8-20 |
| Voice Recorder             |      |
| Scan Barcode               | 8-22 |
| Create QR Code             | 8-23 |
|                            |      |