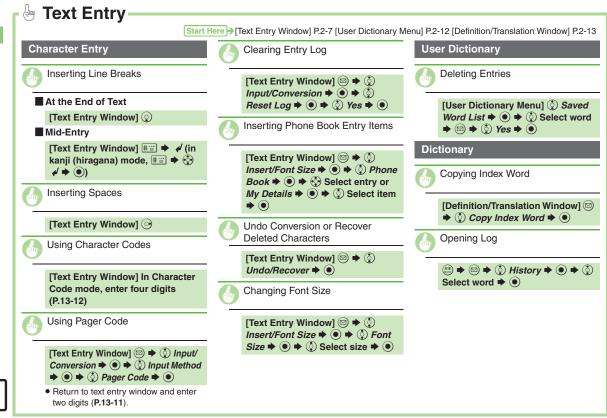

# **Text Entry**

Unless noted otherwise, text entry descriptions are for text entry windows.

Text Entry Window (Message Text)

#### **Opening Help**

🖻 🔶 🔇 Help 🕈 💽

#### Note

• Pressing 💿 repeatedly may not close text entry windows.

#### **Switching Entry Modes**

Available entry modes appear.

# Select mode

Entry Mode Indicators:

|   | a_*                             | Kanji (hiragana)                                |  |
|---|---------------------------------|-------------------------------------------------|--|
|   | ア/プ Double/single-byte katakana |                                                 |  |
|   | A/a                             | Double-byte alphanumerics<br>(upper/lower case) |  |
|   | _A/_a                           | Single-byte alphanumerics<br>(upper/lower case) |  |
|   | Single-byte number              |                                                 |  |
|   | 区                               | Character Code                                  |  |
| 1 |                                 |                                                 |  |

\* **7** appears when Predictive is active.

### **Character Entry Basics**

Use Keypad to enter characters. Multiple characters are assigned to each key. Press a key to toggle between character options for that key.

Example: In double-byte katakana entry, press 1: three times.

Press in reverse.

To enter characters assigned to the same key, press  $\bigodot$  first.

Example: In single-byte alphanumerics mode, enter *no*.

Long Press a key to enter the current character and advance cursor.

# **Entering Characters**

### Hiragana

 $\odot$ 

Follow these steps to enter **ffë** in kanji (hiragana) mode:

> 3ॡ 3ॡ 3ॡ (*⊅*) ♦ ⊙ ♦ 3ॡ 3ॡ 3ॡ (*⊅*) ♦ ¥₩ (*ず*) ♦ 2ॡ 2ॡ (*ಶ*)

### Kanji

- Convert すずき to 鈴木.
  - Enter すずき and press ②

 In kanji (hiragana) mode, word suggestions change as hiragana is entered. (Predictive)

• To exit suggestion list, press .

• Words likely to follow the entry appear based on previous entries. (Previous Usage)

#### When Target Word is Not Listed

- Press (2) or (2) to segment hiragana to convert separately.
  - Press v to toggle Predictive and Non-Predictive suggestions.

Phonetic Conversion

Enter reading in hiragana ➡ ☺ Selecting Multiple Converted Words

# Advanced

Inserting Line Breaks Inserting Spaces Using Character Codes
 Using Pager Code Clearing Entry Log (P.2-24)

Disabling suggestions based on entered characters Disabling suggestions based on entered words Using Keypad to enter words/ phrases from suggestion list (P.12-6)

#### **One-Hiragana Conversion**

Enter the first hiragana to access previously selected words. Example: 鈴木 was previously selected after conversion.

#### Katakana

Follow these steps to switch to double-byte katakana mode and enter ジュン

### Symbols & Pictograms

May be unavailable depending on the entry mode.

Symbol/Pictogram Log appears.

# 🖙) or 🖾 🗭 List togales

• In Pictogram List, press (?) to toggle cross-carrier Pictograms and all Pictograms.

# ••• Select Symbol or Pictogram 🗭 🖲

· Pictograms are double-byte even in single-byte modes.

#### **Alternative Emoticon Entry Method**

• In kanii (hiragana) mode, enter *ba* or a descriptive word such as  $\partial - \omega$ . then convert the entry.

#### EmoticonWordLink

 Immediately after inserting a descriptive word such as 嬉しい or 悲しい. corresponding emoticons may appear in the suggestion list.

Advanced

🕙 Inserting Phone Book Entry Items Undo Conversion or Recover Deleted Characters Changing Font Size (P.2-24)

#### Saving Frequently Used Words Saving Words (Japanese) 830SH Download Dictionary (Japanese) Saved words appear among suggestions. Download specialized 830SH Download Dictionaries from SH-web Mobile Internet site. Activate dictionaries to improve Phone Settings menu, 🔅 handset character conversion. Dictionary User Dictionary words appear among suggestions. Some dictionary files may not be usable. User Dictionary In User Dictionary menu, () Acquire Dictionary Saved Word List Acquire Dictionary User Dictionary Menu Acquire Dictionary O New Entry $\Rightarrow$ O $\Rightarrow$ Enter word 🌩 🔘 Dictionary 2 () Select number ♦ (●) ♦ Select dictionary ● ● **Editing Entries** In 2. () Saved Word List () Existing dictionary is replaced. Select word ♦ ● ► Edit ♦ ● ◄ Edit reading $\Rightarrow \bigcirc \Rightarrow \bigcirc$ Yes $\Rightarrow \bigcirc$

#### **Canceling Dictionary**

In 2, () (select dictionary) + 🖾 + Cancel **Viewing Dictionary Information** In 2, () (select dictionary) + Info