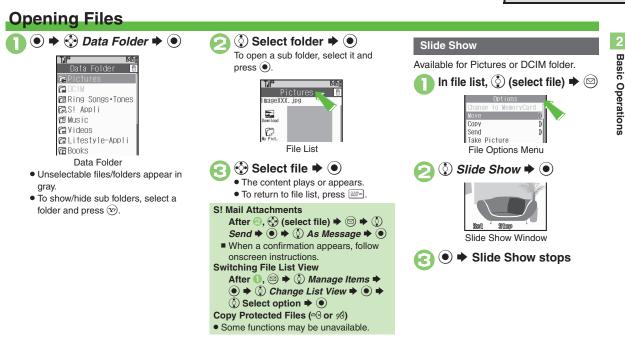

# **Data Folder**

# **Data Folder**

Handset files are organized in folders by file format.

#### Preset Folders

|                    | Contents                                                                                       |
|--------------------|------------------------------------------------------------------------------------------------|
| Pictures           | Still images                                                                                   |
| DCIM               | Large still images on Memory Card (images captured with save location set to <b>SD(DCIM)</b> ) |
| Ring Songs.Tones   | Downloaded melodies and other sound files                                                      |
| S! Appli           | S! Applications                                                                                |
| Music <sup>*</sup> | Downloaded Chaku-Uta Full <sup>®</sup> files                                                   |
| Videos             | Video images                                                                                   |
| Lifestyle-Appli*   | Lifestyle-Appli required to use Osaifu-Keitai®                                                 |
| Books              | Downloaded e-Books, etc.                                                                       |
| Customized Screen  | Downloaded Customized Screen files                                                             |
| Status Templates   | Combinations of Status Icon and Status                                                         |
| Status remplates   | Label for S! Friend's Status                                                                   |
| Flash®             | Downloaded Flash® (animation) files                                                            |
| Other Documents    | Other files (Dictionary files, etc.)                                                           |

# Managing Files & Folders

### **Moving Files**

Some files may not be moved.

In file list, 
 (select file) ⇒ □

 Move ⇒ ● ⇒ 
 Phone
 or Memory Card ⇒ ●

 Select folder ⇒ ●

 Move here ⇒ ●

 Move here ⇒ ●

 Copying Files
 [File List] 
 Select file ⇒ □ + 
 Copy ⇒ ● + 
 Phone or Memory