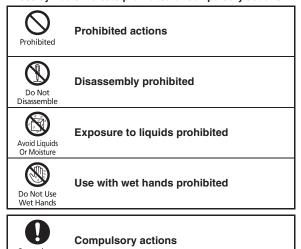

# These labels indicate the degree of risk from improper use:

| Great risk of death or<br>serious injury from<br>improper use        |
|----------------------------------------------------------------------|
| Risk of death or serious<br>injury from improper use                 |
| Risk of serious injury or<br>damage to property<br>from improper use |

## These symbols indicate prohibited or compulsory actions:

Compulsory

**Unplug Charger from outlet** 

Power Source