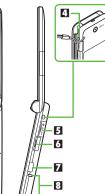

# **Handset Parts**

Parts & Functions

Earpiece

- DisplayMicrophone
- Strap Eyelet
- Memory Card Slot (with Slot Cover)
- Headphone Port (with Port Cover)
- Infrared Port
- Charging Terminals
- External Device Port (with Port Cover)
- C Small Light
- External Display
- E Speaker
- E Internal Antenna Location
- External Camera (lens cover)
- E 🕗 Logo

9

13

14

15

2.0mm

- Battery Cover
- Do not cover or place stickers, etc. over Internal Antenna area.
- Replace Port Cover after Port use.
- Avoid metallic straps; Antenna sensitivity may be affected.