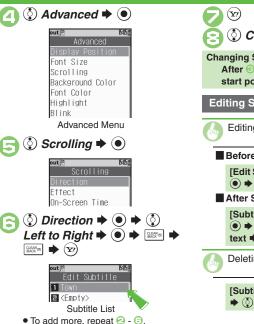

# Chapter Contents At A Glance

- •Most operation descriptions are based on default settings with handset open (P.1-2) in Standby (P.1-6).
- •Operations and results may differ by handset status.
- •Sample screenshots, etc. are provided for reference only.
- Actual handset windows, menus, etc. may differ in appearance.
- •"(Japanese)" appears next to functions or applications which require Japanese ability to use as intended.

# **Table of Contents**

| Guide Usage Notes ii  |  |
|-----------------------|--|
| Table of Contents iii |  |
| Accessoriesv          |  |
| Safety Precautions vi |  |

# 1 Getting Started

| Handset Parts        | 1-2  |
|----------------------|------|
| Charging Battery     | 1-4  |
| Power On/Off         | 1-6  |
| Display              | 1-7  |
| Menu Operations      | 1-10 |
| Keypad Lock          | 1-13 |
| My Details           | 1-14 |
| Mobile Manners       | 1-15 |
| Security Codes       | 1-16 |
| Additional Functions | 1-17 |