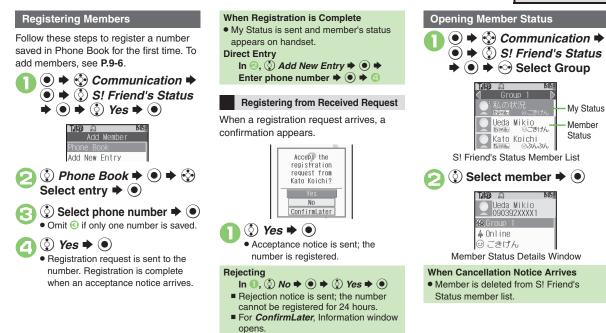

status to *Online* beforehand.

## **Changing My Status**

Follow these steps to change Status, Availability and Comment; new status is sent to the members.















Advanced

#### S! Friend's Status



♦ Status Icon ♦ ● ♦ Select Pictogram 
(
) ♦ Status Label 61 Enter text  $\Rightarrow$  ( $\bullet$ )  $\Rightarrow$  ( $\mathbf{Y}$ ) Repeat ⓒ - ⓒ ♥ 🐨 ♥ Saved 6 Saving to Data Folder [Status Template Window] 📀 Select template ♦ 🖾 ♦ 🔅 Save to DF ♦ ● ♦ 💮 Save here ♦ ● Loading Templates from Data Folder [Status Template Window] 🖾 🔶 🔅 Add Template ♦ (•) ♦ 🔅 Select template 🗭 🖲 **Renaming Templates** [Status Template Window] • Select template  $\Rightarrow \boxtimes \Rightarrow ()$  Edit Temp. *Name*  $\Rightarrow$   $\bigcirc$   $\Rightarrow$  Enter name  $\Rightarrow$   $\bigcirc$ 







## Advanced

Adding Members Deleting Members Moving Members
 Renaming Groups Updating Manually Opening Notices (P.9-6)



#### S! Friend's Status





# **Using S! Circle Talk**

- A subscription to S! Friend's Status is required.
- Transmission fees apply during S! Circle Talk.

#### **Registering Members**

Follow these steps to register a number saved in Phone Book:

When registering a member for the first time, a confirmation appears. Choose *Yes* and press (•), then skip ahead to (•).





- Saving as Individuals In ⓒ, ② Individual ♥ ④ ♥ ⑤ - ⓒ Saving from S! Friend's Status Member List In ⑤, ③ Members List ♥ ● ♥ ④
- Select member  $\Rightarrow \bigcirc \Rightarrow \oslash$
- Omit 🤣 when *Individual* is selected in 😔.



Editing Member List (P.9-9)



#### **Initiating S! Circle Talk