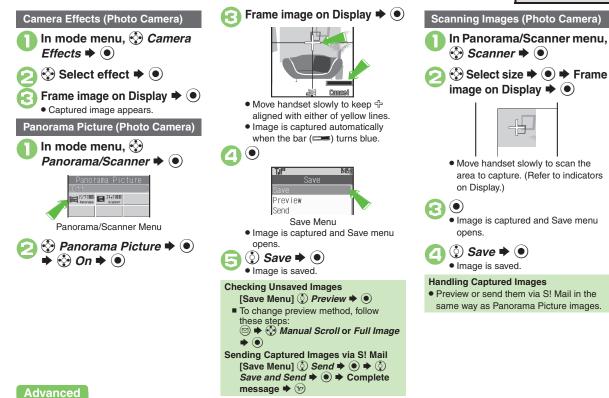

# Introduction

Thank you for purchasing SoftBank 830SH.

- For proper handset use, read this guide beforehand.
- Keep this guide in a convenient place for reference.
- Accessible SoftBank services may vary by service area, subscription, etc.

SoftBank 830SH is compatible with both 3G and GSM network technologies.

Notes

- Copying this guide in whole or part without authorization is prohibited.
- Guide content is subject to change without prior notice.
- Efforts have been made to ensure the accuracy and clarity of this guide. Please contact Customer Service, General Information (**P.13-38**) about unclear or missing information.

| Getting Started                 | 1  |
|---------------------------------|----|
| Basic Operations                | 2  |
| Calling                         | 3  |
| Messaging                       | 4  |
| Yahoo! Keitai & PC Site Browser | 5  |
| Camera & Imaging                | 6  |
| Media Player & S! Applications  | 7  |
| Handy Extras                    | 8  |
| Communication Services          | 9  |
| Handset Security                | 10 |
| Connectivity & File Backup      | 11 |
| Handset Customization           | 12 |
| Appendix                        | 13 |

i