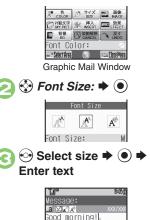

when Signal Returns Designating Send Date/ Time (within one week) Canceling Sent S! Mail Requesting Delivery Confirmation (P.4-8 - 4-9)
- Disabling automatic resend of unsent messages (P.12-8)

## Attaching Files

Send attachments to compatible handsets. Follow these steps to attach images to S! Mail:

In S! Mail Composition window after composing message, 📀 🖉 Attach





When a size list appears, select attachment size and press ().



Attach File Window

• Repeat 2 - 2 to attach more files.



## Attaching Non-Image Files

• In ③, select a folder other than Picture and press (•), then select a file.







## Sending Graphic Mail

Follow these steps to:

- Change font size and background color
- Insert images and My Pictograms
- Scroll text

Messaging

## In text entry window, ⊡ (Long)





#### Advanced

Creating Graphic Mail from Templates Changing Text Color, Size & Effect (P.4-9)

4

Messaging





## Advanced

- Using Other Recipient Entry Methods Adding Recipients Speed Dial/Mail List Saving without Sending Auto Send when Signal Returns Designating Send Date/Time (within one week) Requesting Delivery Confirmation (P.4-8 - 4-9)
- Requesting Delivery Report for all messages Disabling automatic resend of unsent messages Changing Server sent message storage limit (P.12-8 - 12-9)



## **Additional Functions**



4-8





## **Incoming Messages**

# **Opening & Replying**

**Opening New Messages** 

Information window opens for new mail. • See **P.4-21** to receive PC Mail.



- By default, complete S! Mail messages including attachments are retrieved; transmission fees