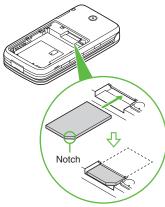

**Inserting & Removing** 

Turn handset power off first.

### Open cover

# Insert card

- With terminal side up, insert card until it clicks.
- Do not insert other objects into Memory Card Slot.