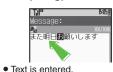

### **Deleting & Editing**

CLEAR /BACK

Follow these steps to correct **また、お願** いします to また明日お願いします:

### Select character

# 100 Message: 香<u>い</u> 20 また**想**願いします

• The highlighted character is deleted.

# Select target location Enter characters