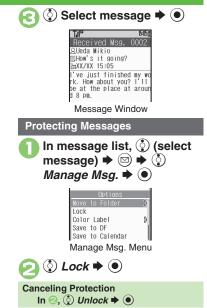

name entry step.)





Messaging



4-13

or while abroad.

## Handling Messages

# Managing & Using Messages

### **Messaging Folders**

Messages are organized in folders by type.



#### Auto Delete

 Oldest received/sent messages are deleted automatically to save new ones when memory is full. Protect important messages to avoid unintentional deletion.

#### **Opening Help**

 Follow these steps in folder list, message list or message window: Image: Second state in the second state in

**Checking Messages** (⊠) Received Msq. or Sent Messages 🜩 💿



- Folder List
- When a PC Mail Account exists. folder with the name specified in Account Name appears.
- Select a folder and press 🐑 to hide/ show sub folders. To open full message list, hide sub folders and press .

## )Select folder 🜩 🖲





## Advanced



- Deleting Messages Selecting Multiple Messages Color-Tagging Messages Sorting Messages Opening Sender/Recipient Details Forwarding Messages Sending from Drafts (P.4-22)
- Changing view for Received Msg. folder Changing view for Sent Messages folder Canceling automatic deletion of oldest received messages Canceling automatic deletion of oldest sent messages (P.12-8)

## Searching Messages

Search messages by message text, sender/recipient address, etc.



## **Hiding Folders**

Messages appear in Chat Folders even if source messages are sorted into Secret folders.



## Advanced

Sending Unsent Messages Using Sent Messages Searching Messages within Specified Folder Saving Messages with Schedules to Calendar Canceling Secret (P.4-23)



# Sorting Messages into Designated Fo