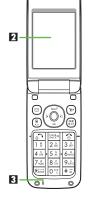

# **Handset Parts**

Parts & Functions

Earpiece

- DisplayMicrophone
- Strap Eyelet
- Memory Card Slot (with Slot Cover)
- Headphone Port (with Port Cover)
- Infrared Port
- Charging Terminals
- External Device Port (with Port Cover)
- C Small Light
- External Display
- E Speaker
- E Internal Antenna Location
- External Camera (lens cover)
- E 🕗 Logo

9

13

14

15

2.0mm

- Battery Cover
- Do not cover or place stickers, etc. over Internal Antenna area.
- Replace Port Cover after Port use.
- Avoid metallic straps; Antenna sensitivity may be affected.