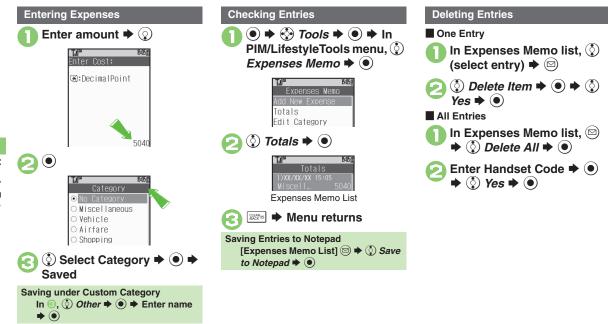

# 8 Handy Extras

| Phone Help                 | 8-2  |
|----------------------------|------|
| Calendar & Tasks           | 8-3  |
| Alarms                     | 8-7  |
| Calculator                 |      |
| Expenses Memo              | 8-10 |
| Osaifu-Keitai <sup>®</sup> |      |
| Pretense Call              |      |
| Stopwatch                  | 8-15 |
| Countdown Timer            | 8-16 |
| World Clock                | 8-17 |
| Hour Minder                |      |
| Document Viewer            | 8-19 |
| Notepad                    | 8-20 |
| Voice Recorder             |      |
| Scan Barcode               | 8-22 |
| Create QR Code             | 8-23 |
|                            |      |