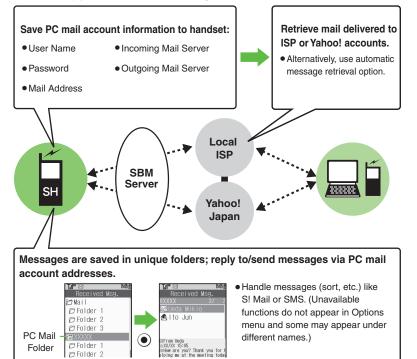

#### PC Mail

Receive or reply to PC mail account messages. Use 830SH to handle PC Mail messages like SMS or S! Mail.

#### Available Entry Items

|         | Recipient  | Subject   | Message   | Attachment |
|---------|------------|-----------|-----------|------------|
| SMS     | Available* | N/A       | Available | N/A        |
| S! Mail | Available  | Available | Available | Available  |
| PC Mail | Available  | Available | Available | Available  |