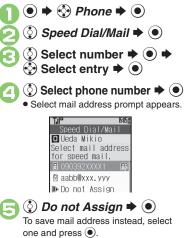

# **Speed Dial**

### **Saving Phone Numbers**

Save phone numbers to Speed Dial/Mail list for easy dialing.

Y ⇒ Saved

• To save additional phone numbers, repeat 😢 - 🕞.

Using Headphones for Speed Dial

• Save a phone number to 🔲.

**Canceling Speed Dial Entries** 

- In e, o (select entry)  $\blacklozenge \boxdot \spadesuit$
- Remove Selected or Remove All +
- **♦** ③ Yes **♦** ●
- Omit entry selection step when canceling all entries.