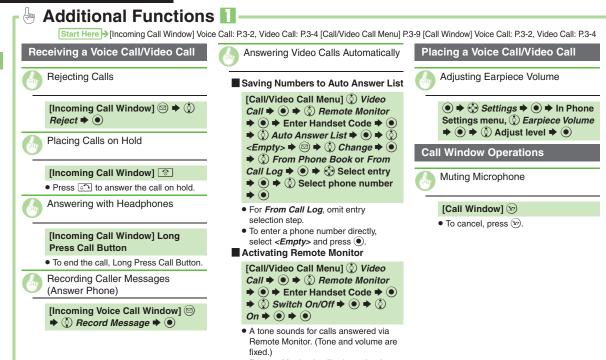

### Answering a Voice Call

Calling

Incoming Voice Call Window

Incoming Call window opens for a call.

• Call connects.

🗋 🗭 Call ends

Muting Ringer Temporarily [Incoming Voice Call Window]

Save to Phone Book confirmation appears.

### Answering a Video Call

Incoming Call window opens for a call.

Incoming Video Call Window

# to accept the call

Alternative Image is sent.

# 🔊 🕈 Call ends

Answering with External Camera Image [Incoming Video Call Window] ● ◆ ③ No ◆ ●

After Calls to/from Unsaved Numbers

• Save to Phone Book confirmation appears.

#### Placing a Video Call

Video Call Window • Call is accepted and image appears.

🔁 💿 🕈 Call ends

Viewing Engaged Video Call Operations After (), (□) ⇒ (2) Help ⇒ (●) Toggling Camera/Alternative Image After (), (●)

# Advanced

Pejecting Calls Placing Calls on Hold Answering with Headphones Answering Video Calls Automatically Adjusting Earpiece Volume Muting Microphone Canceling Speaker Output (P.3-10 - 3-11)  Showing Call Cost after each call 
 Hiding Call Time during calls
 Changing Alternative Image
 Changing quality of Incoming/Outgoing Images
 Disabling Loudspeaker for Video Calls (P.12-7)