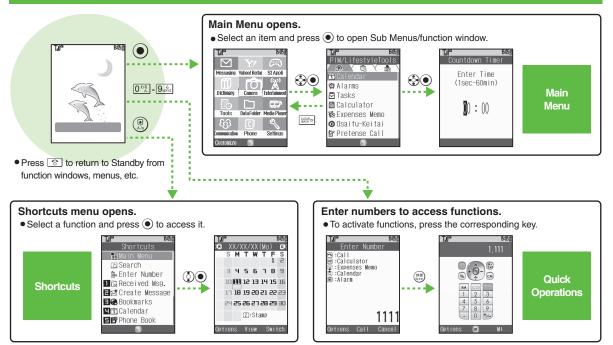

# **Menu Operations**

# **Handset Menus**

# Advanced

Customizing Shortcuts (P.1-17)

# Using Simplified Menus (Simple Menu)

# **Simple Menu Features**

Activate Simple Menu to reduce available handset functions and simplify menus.

- Fonts are enlarged and appear in bold.
- Clock is enlarged (Calendar is hidden).

## Menu Items

| Messaging          | Received Msg., Create Msg.,<br>Drafts, Templates, Sent<br>Messages, Unsent Msg.,<br>Create SMS                          |
|--------------------|-------------------------------------------------------------------------------------------------------------------------|
| Phone              | Phone Book, Add New Entry,<br>Play Messages, Answer<br>Phone, Call VM, My Details,<br>Speed Dial/Mail                   |
| Camera             | -                                                                                                                       |
| Convenient<br>Tool | Calendar, Alarms, Calculator,<br>Assignment, Dictionary,<br>Notepad, S! Friend's Status,<br>S! Circle Talk, Change Menu |
| Data Folder        | -                                                                                                                       |

# **Toggling Active Functions (Multi Job)**

# Getting Started

Access a function in Shortcuts menu while another is active.

#### While browsing the Internet

Multi Job may not be activated from some menus/windows (e.g., when selecting ringtone/ringvideo, etc.).

Using Multi Job

<Enter Text>

• Menu/window opens.

**Keypad Lock** 