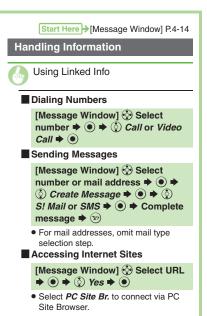

# 4 Messaging

| Messaging            | 4-2  |
|----------------------|------|
| Sending Messages     | 4-4  |
| Additional Functions | 4-8  |
| Incoming Messages    | 4-10 |
| Additional Functions | 4-12 |
| Handling Messages    | 4-14 |
| Chat Folder          | 4-17 |
| Mail Groups          | 4-18 |
| PC Mail              | 4-19 |
| Additional Functions | 4-22 |
|                      |      |

| Handling Messages 4-14                  |
|-----------------------------------------|
| Managing & Using Messages4-14           |
| Sorting Messages into Designated        |
| Folders4-16                             |
| Chat Folder 4-17                        |
| Using Chat Folders4-17                  |
| Mail Groups 4-18                        |
| Creating Groups for Broadcast Mail 4-18 |
| PC Mail 4-19                            |
| Additional Functions 4-22               |