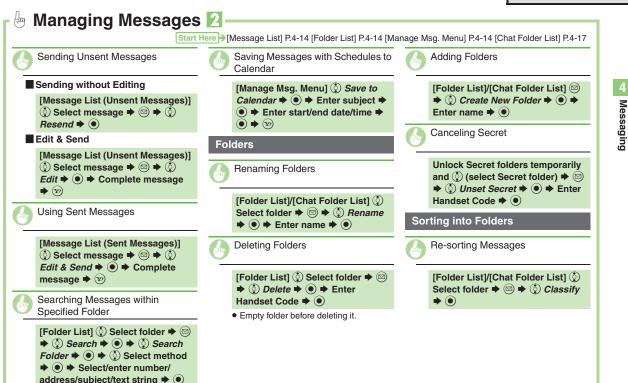

# 4 Messaging

| Messaging            | 4-2  |
|----------------------|------|
| Sending Messages     | 4-4  |
| Additional Functions | 4-8  |
| Incoming Messages    | 4-10 |
| Additional Functions | 4-12 |
| Handling Messages    | 4-14 |
| Chat Folder          | 4-17 |
| Mail Groups          | 4-18 |
| PC Mail              | 4-19 |
| Additional Functions | 4-22 |
|                      |      |

| Handling Messages 4-14                  |
|-----------------------------------------|
| Managing & Using Messages4-14           |
| Sorting Messages into Designated        |
| Folders4-16                             |
| Chat Folder 4-17                        |
| Using Chat Folders4-17                  |
| Mail Groups 4-18                        |
| Creating Groups for Broadcast Mail 4-18 |
| PC Mail 4-19                            |
| Additional Functions 4-22               |