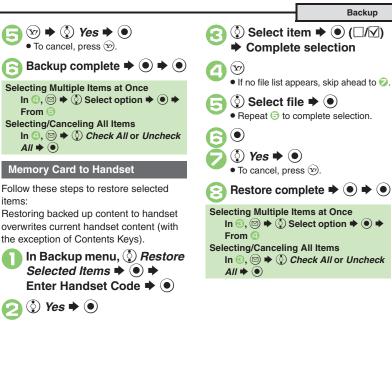

# 11 Connectivity & File Backup

| 11-2  |
|-------|
| 11-5  |
| 11-6  |
| 11-8  |
| 11-11 |
|       |