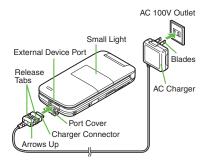

# **Handset Parts**

Parts & Functions

Earpiece

- DisplayMicrophone
- Strap Eyelet
- Memory Card Slot (with Slot Cover)
- Headphone Port (with Port Cover)
- Infrared Port
- Charging Terminals
- External Device Port (with Port Cover)
- C Small Light
- External Display
- E Speaker
- E Internal Antenna Location
- External Camera (lens cover)
- E 🕗 Logo

9

13

14

15

2.0mm

- Battery Cover
- Do not cover or place stickers, etc. over Internal Antenna area.
- Replace Port Cover after Port use.
- Avoid metallic straps; Antenna sensitivity may be affected.

# **Charging Battery**

Battery must be inserted in handset to charge it.

Together with Desktop Holder, use specified AC Charger **ZTDAA1** (sold separately) only. In this guide, ZTDAA1 is referred to as "AC Charger."

# Insert AC Charger connector into Desktop Holder

- Connection Port is on the back of Desktop Holder.
- With arrows down, insert connector until it clicks.

# Extend blades and plug AC Charger into AC outlet

# Place handset onto Desktop Holder

- Fit tabs into slots as shown in 1 and push handset as indicated in 2 until it clicks into place (resting flat).
- Small Light illuminates red while charging.
- Small Light goes out when battery is full.

# **Unplug AC Charger**

- Pull AC Charger straight out.
- Squeeze release tabs when removing AC Charger connector.

# Open Port Cover as shown

# **Connect AC Charger**

 With arrows up, insert connector until it clicks.

# Plug AC Charger into AC outlet