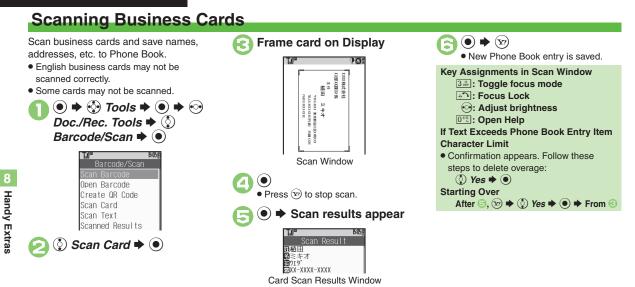

SoftBank 830SH is compatible with both 3G and GSM network technologies.

Notes

- Copying this guide in whole or part without authorization is prohibited.
- Guide content is subject to change without prior notice.
- Efforts have been made to ensure the accuracy and clarity of this guide. Please contact Customer Service, General Information (**P.13-38**) about unclear or missing information.

| Getting Started                 | 1  |
|---------------------------------|----|
| Basic Operations                | 2  |
| Calling                         | 3  |
| Messaging                       | 4  |
| Yahoo! Keitai & PC Site Browser | 5  |
| Camera & Imaging                | 6  |
| Media Player & S! Applications  | 7  |
| Handy Extras                    | 8  |
| Communication Services          | 9  |
| Handset Security                | 10 |
| Connectivity & File Backup      | 11 |
| Handset Customization           | 12 |
| Appendix                        | 13 |

i

# Chapter Contents At A Glance

- •Most operation descriptions are based on default settings with handset open (P.1-2) in Standby (P.1-6).
- •Operations and results may differ by handset status.
- •Sample screenshots, etc. are provided for reference only.
- Actual handset windows, menus, etc. may differ in appearance.
- •"(Japanese)" appears next to functions or applications which require Japanese ability to use as intended.

# **Table of Contents**

| Guide Usage Notes ii  |  |
|-----------------------|--|
| Table of Contents iii |  |
| Accessoriesv          |  |
| Safety Precautions vi |  |

# 1 Getting Started

| Handset Parts        | 1-2  |
|----------------------|------|
| Charging Battery     | 1-4  |
| Power On/Off         | 1-6  |
| Display              | 1-7  |
| Menu Operations      | 1-10 |
| Keypad Lock          | 1-13 |
| My Details           | 1-14 |
| Mobile Manners       | 1-15 |
| Security Codes       | 1-16 |
| Additional Functions | 1-17 |