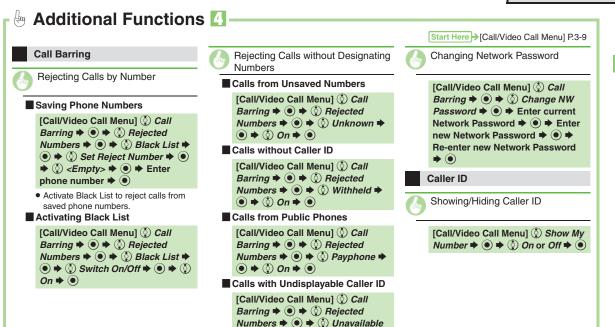

#### [Call Barring]

 Rejecting Calls by Number
 Rejecting Calls without Designating Numbers
 Changing Network Password (P.3-13)

#### [Caller ID]

Showing/Hiding Caller ID (P.3-13)