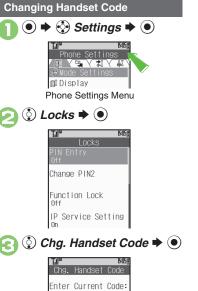

# **Security Codes**

# **Security Codes**

These codes are required for handset use.

- Write down Security Codes.
- Do not reveal Security Codes. SoftBank is not liable for misuse or damages.

| Handset<br>Code          | <b>9999</b> by default; use or change some functions                                                          |
|--------------------------|---------------------------------------------------------------------------------------------------------------|
| Center<br>Access<br>Code | 4-digit code selected at<br>contract; access Optional<br>Services via landlines or<br>change contract details |
| Network<br>Password      | 4-digit code selected at<br>contract; restrict incoming/<br>outgoing calls (Call Barring)                     |

**Enter current Handset Code** ➡ (●) Chg. Handset Code Enter New Code: Enter new Handset Code Chg. Handset Code Retype Code: **Re-enter new Handset Code** A  $(\bullet)$ 

Getting Started

| Font Size                       | 2-2  |
|---------------------------------|------|
| Changing Font Size              | 2-2  |
| Standby Display Options         | 2-3  |
| Customized Screen & S! Familia  | r    |
| Usability                       | 2-5  |
| Customized Screen & S! Familiar |      |
| Usability (Japanese)            | 2-5  |
| Sounds & Alerts                 | 2-6  |
| Customizing Handset Responses.  | 2-6  |
| Text Entry                      | 2-7  |
| Entering Characters             | 2-8  |
| Editing Characters              |      |
| User Dictionary                 | 2-12 |
| Saving Frequently Used Words    | 2-12 |