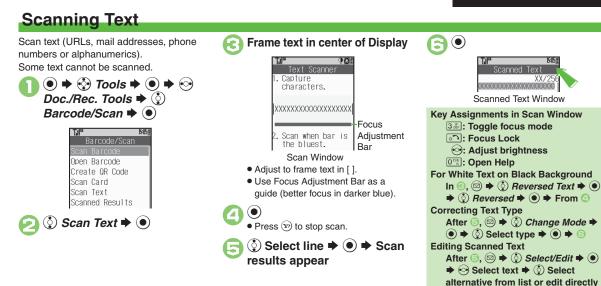

SoftBank 830SH is compatible with both 3G and GSM network technologies.

Notes

- Copying this guide in whole or part without authorization is prohibited.
- Guide content is subject to change without prior notice.
- Efforts have been made to ensure the accuracy and clarity of this guide. Please contact Customer Service, General Information (**P.13-38**) about unclear or missing information.

| Getting Started                 | 1  |
|---------------------------------|----|
| Basic Operations                | 2  |
| Calling                         | 3  |
| Messaging                       | 4  |
| Yahoo! Keitai & PC Site Browser | 5  |
| Camera & Imaging                | 6  |
| Media Player & S! Applications  | 7  |
| Handy Extras                    | 8  |
| Communication Services          | 9  |
| Handset Security                | 10 |
| Connectivity & File Backup      | 11 |
| Handset Customization           | 12 |
| Appendix                        | 13 |

i

# Chapter Contents At A Glance

- •Most operation descriptions are based on default settings with handset open (P.1-2) in Standby (P.1-6).
- •Operations and results may differ by handset status.
- •Sample screenshots, etc. are provided for reference only.
- Actual handset windows, menus, etc. may differ in appearance.
- •"(Japanese)" appears next to functions or applications which require Japanese ability to use as intended.

# **Table of Contents**

| Guide Usage Notes ii  |  |
|-----------------------|--|
| Table of Contents iii |  |
| Accessoriesv          |  |
| Safety Precautions vi |  |

# 1 Getting Started

| Handset Parts        | 1-2  |
|----------------------|------|
| Charging Battery     | 1-4  |
| Power On/Off         | 1-6  |
| Display              | 1-7  |
| Menu Operations      | 1-10 |
| Keypad Lock          | 1-13 |
| My Details           | 1-14 |
| Mobile Manners       | 1-15 |
| Security Codes       | 1-16 |
| Additional Functions | 1-17 |