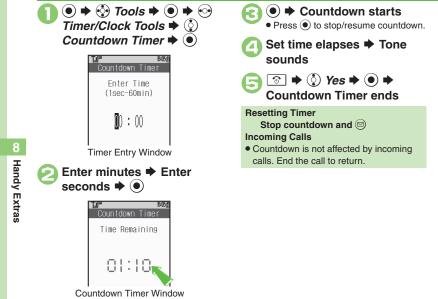

69   | 15:05Ē |
|----|----|-------|------|--------|
|    | IC | Card  | Lock |        |
|    | A  | nswer | ing  |        |

 After the third Missed Call, IC Card Lock is set; a message announces Remote Lock activation. Confirm the message and end the call.

If Series is Interrupted by Another Call

• Missed Call count is reset. Start over from the beginning.

## Advanced

Changing Required Missed Call Count for Call Remote Lock (P.8-31)



## Pretense Call







Clearing Caller Information Overriding Silent Volume Setting (P.8-32)

Handy Extras

8-14

# **Using Stopwatch**

Stopwatch stops when battery runs low.





- ⇒ Stopwatch starts
   ⇒ Stopwatch stops
  - Press 

     to resume.
  - Image: Stopwatch ends
  - Records are deleted when Stopwatch ends.





## **Countdown Timer**





• Press 🖾 to change time.



Tone sounds.



To stop tone instantly, press D or a Side Key. (Tone stops automatically after a period of time.)

When Timer Time Elapsed during a Call
Tone sounds after the call.



## World Clock









Adding Custom Time Zone (P.8-33)



## **Hour Minder**

# **Using Hour Minder**

**Setting Hour Minder** 

Follow these steps to activate the hourly time signal at selected hours:



#### Saved (Y?) Hour Minder setting ends **Adjusting Hour Minder Volume** In (2, (3) Advanced $\Rightarrow (0) \Rightarrow (3)$ Volume: O Solution ● **◆** 🐨 **◆** From 🕞 **Changing Hour Minder Duration** In (2, (2)) Advanced $\Rightarrow (3) \Rightarrow (2)$ Duration: ♦ () ♦ () Select time ♦ ● **◆** 🐨 **◆** From 🕞 For custom Duration, select Other. Selecting/Canceling All Hou