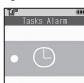

$\Rightarrow$ $\bigcirc$ $\Rightarrow$ $\bigcirc$ Follow these steps to save subject, due Due Date & Time Description: date/time, Alarm and task details: Either Subject or Description must be Enter task details 🗭 🖲 XXXX / XX / XX YYYY MM DD saved per entry. 🖅 🗭 Saved : XX XX HH PIM/LifestyleTools menu, () Task with No Due Date/Time Enter due date/time Tasks 🌩 🔘 **Custom Alarm Time** Till TJP In ⓒ, ◊ Alarm Time: ▶ ● ♦ ◊ New Entry Other ♦ ● ♦ Enter date/time ♦ ● Subject: VØ 1 XXXX 🔶 🐨 🌩 From 🕗 Add New Entr. Due Date: XX/XX/XX XX:XX <Add New Entry> 🕈 🖲 Task Entry Window ③ Alarm: ➡ ● 15-056 Assign Tone/Video: Alert 1 Duration: 10 sec.



Changing Alarm Tone/Video Hiding Entries (P.8-29)

Advanced

### Calendar & Tasks

### At Alarm Time

Alarm activates; sounds/vibrates by related settings.



To stop Alarm, press a key.

### **Opening Task**

While Alarm sounds/vibrates, 🕅 When Another Function is Active

Alarm may not activate until handset returns to Standby.

### Incoming Calls

Advanced

• Active Alarm stops for incoming calls. Information window opens after handset returns to Standby.

## ● **◆ ⑦** *Tools* **◆** ● **♦** In PIM/LifestyleTools menu, 🔅 Tasks 🗭 🖲 O V D → <Add New Entr</p> XX/XX/XX XX:XX Task List • Use • to open completed or uncompleted task list. 🔅) Select task 🗭 🗩 XXXX IXXXX/XX/XX XX:XX AXXXX/XX/XX 📰 🗭 List returns **Accessing Secret Entries** After 1, 🖾 🕈 🔅 Unlock Code Marking Tasks as Completed After 1, () (select task) + 💬

**Opening Tasks** 

### **Deleting Tasks**



8-6

# **Using Alarms**



### Advanced

Saving Entry Name Changing Alarm Tone/Video