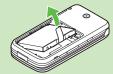

**Inserting & Removing** 

Turn handset power off first.

### Open cover

# Insert card

- With terminal side up, insert card until it clicks.
- Do not insert other objects into Memory Card Slot.