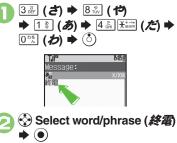

### **Deleting & Editing**

CLEAR /BACK

Follow these steps to correct **また、お願** いします to また明日お願いします:

### Select character

# 100 Message: 香<u>い</u> 20 また**想**願いします

• The highlighted character is deleted.

# Select target location Enter characters