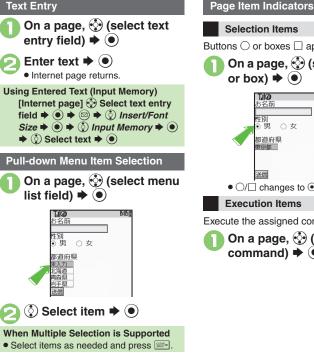

# **Text Entry**

Unless noted otherwise, text entry descriptions are for text entry windows.

Text Entry Window (Message Text)

#### **Switching Entry Modes**

Available entry modes appear.

# Select mode

Entry Mode Indicators:

|   | a_*                             | Kanji (hiragana)                                |  |
|---|---------------------------------|-------------------------------------------------|--|
|   | ア/プ Double/single-byte katakana |                                                 |  |
|   | A/a                             | Double-byte alphanumerics<br>(upper/lower case) |  |
|   | _A/_a                           | Single-byte alphanumerics<br>(upper/lower case) |  |
|   | Single-byte number              |                                                 |  |
|   | 区                               | Character Code                                  |  |
| 1 |                                 |                                                 |  |

# **Entering Characters**

### Hiragana

 $\odot$ 

Follow these steps to enter **ffë** in kanji (hiragana) mode:

> 3ॡ 3ॡ 3ॡ (*⊅*) ♦ ⊙ ♦ 3ॡ 3ॡ 3ॡ (*⊅*) ♦ ¥₩ (*ず*) ♦ 2ॡ 2ॡ (*ಶ*)

### Kanji

- Convert すずき to 鈴木.
  - Enter すずき and press ②

 In kanji (hiragana) mode, word suggestions change as hiragana is entered. (Predictive)

• To exit suggestion list, press .

• Words likely to follow the entry appear based on previous entries. (Previous Usage)

#### When Target Word is Not Listed

- Press (2) or (2) to segment hiragana to convert separately.
  - Press v to toggle Predictive and Non-Predictive suggestions.

Phonetic Conversion

Enter reading in hiragana ➡ ☺ Selecting Multiple Converted Words