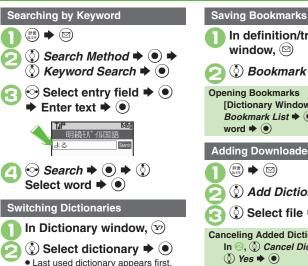

# **Using Dictionaries**

830SH is preloaded with these dictionaries:

- Meikyo Mobile Japanese Dictionary
- Genius Mobile EJ Dictionary
- Genius Mobile JE Dictionary

**Dictionary Window** 

### Enter reading (spelling for **English-Japanese** dictionary)

Search results appear as you type.

Select word 🗭 🖲

Definition/Translation Window

Using Dictionaries during Text Entry In a text entry window, (#) (Long) 🗭 From 🕗

### Advanced

🔅 Bookmark 븆 🖲 **Opening Bookmarks** [Dictionary Window] 🖾 🌩 🔅 word Adding Downloaded Dictionary (辞書) (3文字) 🔅 Add Dictionary Þ 💽 🔅 Select file Þ 💽 **Canceling Added Dictionary** In 🕗. () Cancel Dictionary 🕈 () 🕈

In definition/translation

window, 🖾

() Yes