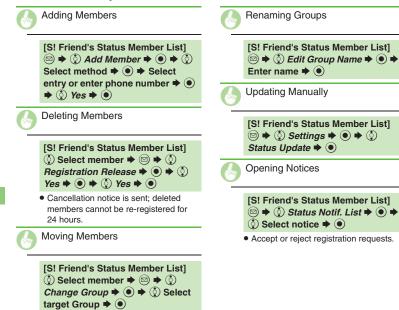

embers.















Advanced

#### S! Friend's Status



♦ Status Icon ♦ ● ♦ Select Pictogram 
(
) ♦ Status Label 61 Enter text  $\Rightarrow$  ( $\bullet$ )  $\Rightarrow$  ( $\mathbf{Y}$ ) Repeat ⓒ - ⓒ ♥ 🐨 ♥ Saved 6 Saving to Data Folder [Status Template Window] 📀 Select template ♦ 🖾 ♦ 🔅 Save to DF ♦ ● ♦ 💮 Save here ♦ ● Loading Templates from Data Folder [Status Template Window] 🖾 🔶 🔅 Add Template ♦ (•) ♦ 🔅 Select template 🗭 🖲 **Renaming Templates** [Status Template Window] • Select template  $\Rightarrow \boxtimes \Rightarrow ()$  Edit Temp. *Name*  $\Rightarrow$   $\bigcirc$   $\Rightarrow$  Enter name  $\Rightarrow$   $\bigcirc$ 







## Advanced

Adding Members Deleting Members Moving Members
 Renaming Groups Updating Manually Opening Notices (P.9-6)



#### S! Friend's Status





# **Using S! Circle Talk**

- A subscription to S! Friend's Status is required.
- Transmission fees apply during S! Circle Talk.

#### **Registering Members**

Follow these steps to register a number saved in Phone Book:

When registering a member for the first time, a confirmation appears. Choose *Yes* and press (•), then skip ahead to (•).





- Saving as Individuals In ⓒ, ② Individual ♥ ④ ♥ ⑤ - ⓒ Saving from S! Friend's Status Member List In ⑤, ③ Members List ♥ ● ♥ ④
- Select member  $\Rightarrow \bigcirc \Rightarrow \oslash$
- Omit 🤣 when *Individual* is selected in 😔.



Editing Member List (P.9-9)



#### **Initiating S! Circle Talk**

Follow these steps to send S! Circle Talk requests to members: Set My Status to **Online** first (**P.9-3**).



# ✓ ✓ ✓ Transmission starts

 S!