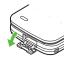

### Open cover

# Insert card

- With terminal side up, insert card until it clicks.
- Do not insert other objects into Memory Card Slot.

#### **Removing Memory Card**

• Gently push in card and release it; card pops out. Pull card straight out gently.