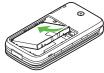

# Place handset onto Desktop Holder

- Fit tabs into slots as shown in 1 and push handset as indicated in 2 until it clicks into place (resting flat).
- Small Light illuminates red while charging.
- Small Light goes out when battery is full.