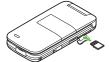

# Using Memory Card

Use microSD<sup>™</sup>/microSDHC<sup>™</sup> Memory Card (hereafter "Memory Card") to save and organize files for use on 830SH. Use recommended Memory Cards only. For details, see **P.13-21** "microSD<sup>™</sup> Memory Card Compatibility."

**Inserting & Removing** 

Turn handset power off first.

### Open cover

# Insert card

- With terminal side up, insert card until it clicks.
- Do not insert other objects into Memory Card Slot.