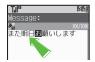

# Select target location Enter characters

#### **Recovering Deleted Characters**

- Press once for each character after deletion.
- **Deleting All Text**
- Long Press . at the end of text. To delete characters on and after cursor, select the first character of text and Long Press .