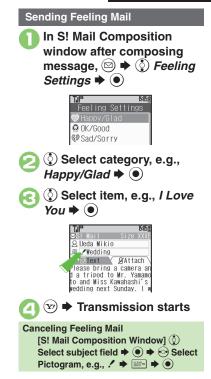

#### S! Mail

Exchange up to 30,000 characters with e-mail compatible handsets, PCs, etc; attach media files, etc.

Send Graphic Mail; set Feeling Setting in subject field when messaging SoftBank handsets.