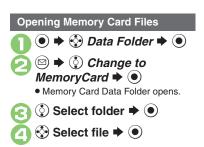

# **Data Folder**

# **Data Folder**

Handset files are organized in folders by file format.

#### Preset Folders

|                    | Contents                                                                                       |
|--------------------|------------------------------------------------------------------------------------------------|
| Pictures           | Still images                                                                                   |
| DCIM               | Large still images on Memory Card (images captured with save location set to <b>SD(DCIM)</b> ) |
| Ring Songs.Tones   | Downloaded melodies and other sound files                                                      |
| S! Appli           | S! Applications                                                                                |
| Music <sup>*</sup> | Downloaded Chaku-Uta Full <sup>®</sup> files                                                   |
| Videos             | Video images                                                                                   |
| Lifestyle-Appli*   | Lifestyle-Appli required to use Osaifu-Keitai®                                                 |
| Books              | Downloaded e-Books, etc.                                                                       |
| Customized Screen  | Downloaded Customized Screen files                                                             |
| Status Templates   | Combinations of Status Icon and Status                                                         |
| Status remplates   | Label for S! Friend's Status                                                                   |
| Flash®             | Downloaded Flash® (animation) files                                                            |
| Other Documents    | Other files (Dictionary files, etc.)                                                           |

# Managing Files & Folders

### **Moving Files**

Some files may not be moved.

In file list, 
 (select file) ⇒ □

 Move ⇒ ● ⇒ 
 Phone
 or Memory Card ⇒ ●

 Select folder ⇒ ●

 Move here ⇒ ●

 Move here ⇒ ●

 Copying Files
 [File List] 
 Select file ⇒ □ + 
 Copy ⇒ ● + 
 Phone or Memory

# Using Memory Card

Use microSD<sup>™</sup>/microSDHC<sup>™</sup> Memory Card (hereafter "Memory Card") to save and organize files for use on 830SH. Use recommended Memory Cards only. For details, see **P.13-21** "microSD<sup>™</sup> Memory Card Compatibility."