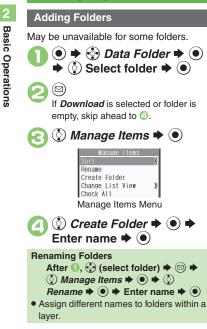

# 2 Basic Operations

| Font Size                     | 2-2  |
|-------------------------------|------|
| Standby Display Options       | 2-3  |
| Customized Screen & S! Famili | ar   |
| Usability                     | 2-5  |
| Sounds & Alerts               | 2-6  |
| Text Entry                    | 2-7  |
| User Dictionary               | 2-12 |
| Dictionary                    | 2-13 |
| Search                        | 2-14 |
| Phone Book                    | 2-15 |
| Data Folder                   | 2-18 |
| Memory Card                   | 2-21 |
| Additional Functions          | 2-23 |
|                               |      |

# **Data Folder**

# **Data Folder**

Handset files are organized in folders by file format.

#### Preset Folders

|                    | Contents                                                                                       |
|--------------------|------------------------------------------------------------------------------------------------|
| Pictures           | Still images                                                                                   |
| DCIM               | Large still images on Memory Card (images captured with save location set to <b>SD(DCIM)</b> ) |
| Ring Songs.Tones   | Downloaded melodies and other sound files                                                      |
| S! Appli           | S! Applications                                                                                |
| Music <sup>*</sup> | Downloaded Chaku-Uta Full <sup>®</sup> files                                                   |
| Videos             | Video images                                                                                   |
| Lifestyle-Appli*   | Lifestyle-Appli required to use Osaifu-Keitai®                                                 |
| Books              | Downloaded e-Books, etc.                                                                       |
| Customized Screen  | Downloaded Customized Screen files                                                             |
| Status Templates   | Combinations of Status Icon and Status                                                         |
| Status remplates   | Label for S! Friend's Status                                                                   |
| Flash®             | Downloaded Flash® (animation) files                                                            |
| Other Documents    | Other files (Dictionary files, etc.)                                                           |