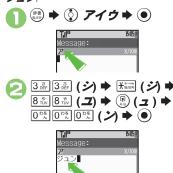

### Hiragana

 $\odot$ 

Follow these steps to enter **ffë** in kanji (hiragana) mode:

> 3ॡ 3ॡ 3ॡ (*⊅*) ♦ ⊙ ♦ 3ॡ 3ॡ 3ॡ (*⊅*) ♦ ¥₩ (*ず*) ♦ 2ॡ 2ॡ (*ಶ*)

### Kanji

- Convert すずき to 鈴木.
  - Enter すずき and press ②

 In kanji (hiragana) mode, word suggestions change as hiragana is entered. (Predictive)

• To exit suggestion list, press .

• Words likely to follow the entry appear based on previous entries. (Previous Usage)

#### Katakana

Follow these steps to switch to double-byte katakana mode and enter ジュン