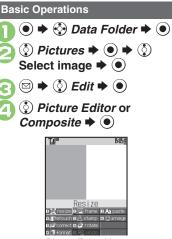

# Chapter Contents At A Glance

- •Most operation descriptions are based on default settings with handset open (P.1-2) in Standby (P.1-6).
- •Operations and results may differ by handset status.
- •Sample screenshots, etc. are provided for reference only.
- Actual handset windows, menus, etc. may differ in appearance.
- •"(Japanese)" appears next to functions or applications which require Japanese ability to use as intended.

# **Table of Contents**

| Guide Usage Notes ii  |  |
|-----------------------|--|
| Table of Contents iii |  |
| Accessoriesv          |  |
| Safety Precautions vi |  |

# 1 Getting Started

| Handset Parts        | 1-2  |
|----------------------|------|
| Charging Battery     | 1-4  |
| Power On/Off         | 1-6  |
| Display              | 1-7  |
| Menu Operations      | 1-10 |
| Keypad Lock          | 1-13 |
| My Details           | 1-14 |
| Mobile Manners       | 1-15 |
| Security Codes       | 1-16 |
| Additional Functions | 1-17 |

# 2 Basic Operations

| Font Size                     | 2-2  |
|-------------------------------|------|
| Standby Display Options       | 2-3  |
| Customized Screen & S! Famili | ar   |
| Usability                     | 2-5  |
| Sounds & Alerts               | 2-6  |
| Text Entry                    | 2-7  |
| User Dictionary               | 2-12 |
| Dictionary                    | 2-13 |
| Search                        | 2-14 |
| Phone Book                    | 2-15 |
| Data Folder                   | 2-18 |
| Memory Card                   | 2-21 |
| Additional Functions          | 2-23 |
|                               |      |