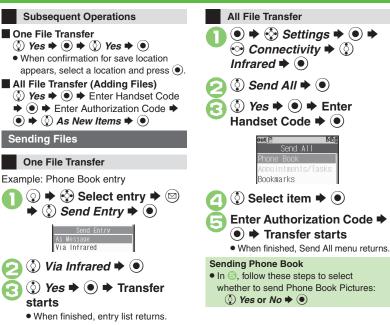

# 11 Connectivity & File Backup

| 11-2  |
|-------|
| 11-5  |
| 11-6  |
| 11-8  |
| 11-11 |
|       |