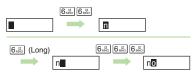

#### Follow these steps when powering on 830SH for the first time:

Power On

# 🕤 (Long)

• After Power On Graphic, follow the steps below.

 $\textcircled{\textcircled{\baselineskip}{3}} \textcircled{\textcircled{\baselineskip}{3}} \textcircled{\textcircled{\baselineskip}{3}} \textcircled{\textcircled{\baselineskip}{3}} \textcircled{\textcircled{\baselineskip}{3}} \xleftarrow{\textcircled{\baselineskip}{3}} \xleftarrow{\textcircled{\baselineskip}{3$ 設定 ◆ ● ◆ ③ Language ◆ ● ◆ () *English* ♦ () ♦ (Long) ♦ ⑦ (Long) Change Menu window opens

O Select option  $\Rightarrow$  O

Guide descriptions are based on Standard Menu

My Details setup starts.

Enter last name 🕈 💽 🕈 Enter first name 🌩 🔘

 Change Menu display option confirmation appears.

Standby

# Power Off

- 🕜 (Long)
- After Power Off Graphic, handset shuts down.