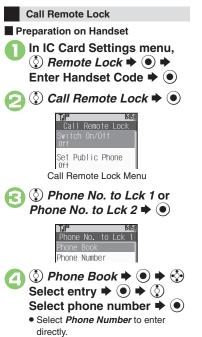

emote<br>Lock | Call from a specified phone to activate Remote Lock |

Mail Remote Lock

Preparation on Handset

In IC Card Settings menu, ③ *Remote Lock* ◆ ● ◆ Enter Handset Code ◆ ●

```
      Remote Lock

      Wail Remote Lock

      Off

      Call Remote Lock

      Off

      Mail Remote Lock

      Switch On/Off

      Off

      Remote Lock

      Wail Remote Lock

      Mail Remote Lock

      Mail Remote Lock

      Mail Remote Lock

      Mail Remote Lock PW

      Mail Bemote Lock Menu
```



Activating Remote Lock via Mail If handset cannot receive mail IC Card Lock is not set.

## Send S! Mail or e-mail to handset with password as subject

- Leave other fields blank.
- After handset receives message, IC Card Lock is set and notice is sent as a reply.

Handy Extras

8-12

8





Activating Remote Lock via Phone If handset cannot receive calls IC Card Lock is not set.

Using one of the specified phones, call handset

Send Caller ID.

## Handset receives call ➡ End the call

• The call is recorded as a Missed Call.

Within three minutes, repeat • • • • twice

| 16 | _  |       | 69   | 15:05Ē |
|----|----|-------|------|--------|
|    | IC | Card  | Lock |        |
|    | A  | nswer | ing  |        |

 After the third Missed Call, IC Card Lock is set; a message announces Remote Lock activation. Confirm the message and end the call.

If Series is Interrupted by Another Call

• Missed Call count is reset. Start over from the beginning.

## Advanced

Changing Required Missed Call Count for Call Remote Lock (P.8-31)



## Pretense Call







Clearing Caller Informa