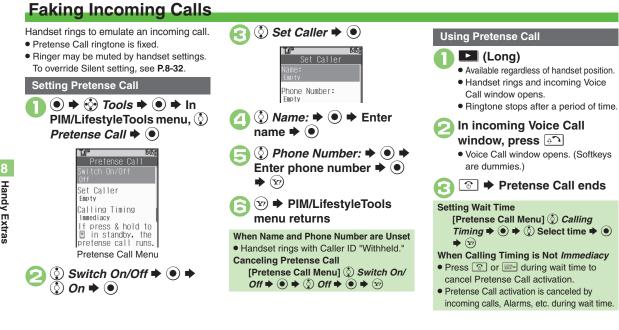

| Getting Started                 | 1  |
|---------------------------------|----|
| Basic Operations                | 2  |
| Calling                         | 3  |
| Messaging                       | 4  |
| Yahoo! Keitai & PC Site Browser | 5  |
| Camera & Imaging                | 6  |
| Media Player & S! Applications  | 7  |
| Handy Extras                    | 8  |
| Communication Services          | 9  |
| Handset Security                | 10 |
| Connectivity & File Backup      | 11 |
| Handset Customization           | 12 |
| Appendix                        | 13 |

i

# Chapter Contents At A Glance

- •Most operation descriptions are based on default settings with handset open (P.1-2) in Standby (P.1-6).
- •Operations and results may differ by handset status.
- •Sample screenshots, etc. are provided for reference only.
- Actual handset windows, menus, etc. may differ in appearance.
- •"(Japanese)" appears next to functions or applications which require Japanese ability to use as intended.

# **Table of Contents**

| Guide Usage Notes ii  |  |
|-----------------------|--|
| Table of Contents iii |  |
| Accessoriesv          |  |
| Safety Precautions vi |  |

# 1 Getting Started

| Handset Parts        | 1-2  |
|----------------------|------|
| Charging Battery     | 1-4  |
| Power On/Off         | 1-6  |
| Display              | 1-7  |
| Menu Operations      | 1-10 |
| Keypad Lock          | 1-13 |
| My Details           | 1-14 |
| Mobile Manners       | 1-15 |
| Security Codes       | 1-16 |
| Additional Functions | 1-17 |