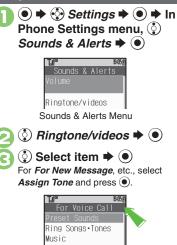

# **Customizing Handset Responses**

**Basic Operations** 

Music Videos Flash® Ringtones Customized Screen

## Advanced

Ringtone & Sound Settings (P.12-5)

Setting Ring Time for Incoming Mail, etc. After O, O Duration  $\clubsuit$  O  $\clubsuit$  Enter time 🔶 🔘 Playing Video for Incoming Transmissions In ②, ③ Videos ♥ ● ♥ ④ Select file 🏓 🔘 If Portion of File Content is Specifiable After 