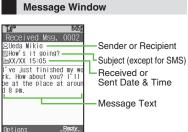

## Sending Messages

(⊠) 🔶

## Sending S! Mail

Follow these steps to send S! Mail to a number/address saved in Phone Book:

() Create Message 
()

When a PC Mail Account exists, select

S! Mail and press (). **Ø**Attach <Enter Text> S! Mail Composition Window Select recipient field 🗭 💽 Phone Book 🕈 🔘 Select recipient **>** 

## () Select number or mail address ( )

- Omit if only one number or address is saved
- When a mail address is entered, do not use single-byte katakana in message text or subject.

🔅) Select subject field 🗭 🗩