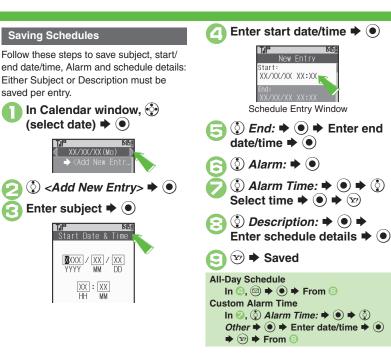

# 8 Handy Extras

| Phone Help                 | 8-2  |
|----------------------------|------|
| Calendar & Tasks           | 8-3  |
| Alarms                     | 8-7  |
| Calculator                 |      |
| Expenses Memo              | 8-10 |
| Osaifu-Keitai <sup>®</sup> |      |
| Pretense Call              |      |
| Stopwatch                  | 8-15 |
| Countdown Timer            | 8-16 |
| World Clock                | 8-17 |
| Hour Minder                |      |
| Document Viewer            | 8-19 |
| Notepad                    | 8-20 |
| Voice Recorder             |      |
| Scan Barcode               | 8-22 |
| Create QR Code             | 8-23 |
|                            |      |

#### **Table of Contents**

| Scan Card              | 8-24 |
|------------------------|------|
| Text Scanner           | 8-25 |
| S! Quick News          | 8-26 |
| S! Information Channel | 8-27 |
| e-Books                | 8-28 |
| Additional Functions   | 8-29 |