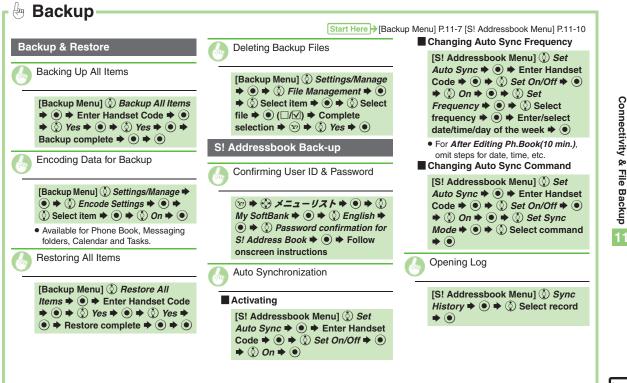

# 11 Connectivity & File Backup

| 11-2  |
|-------|
| 11-5  |
| 11-6  |
| 11-8  |
| 11-11 |
|       |