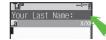

O Select option  $\Rightarrow$  O

Guide descriptions are based on Standard Menu

My Details setup starts.

Enter last name 🕈 💽 🕈 Enter first name 🌩 🔘

 Change Menu display option confirmation appears.

Standby