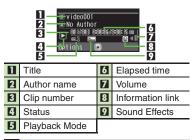

# **Display & Indicators**

## **Viewing Display**

## Standby

- Indicators (signal strength, battery strength, etc.) appear.
- Information window opens at the bottom for Missed Calls, new mail, etc.

# Softkeys

Functions/operations assigned to B, O and D appear at the bottom.