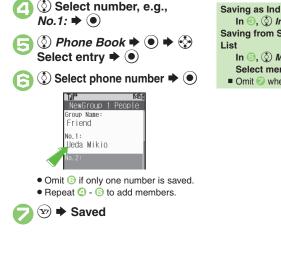

\*A separate contract is required.

Follow these steps to divert calls to a phone number saved in Phone Book after selected ring time (No Answer set):

 $\bullet$  Settings  $\bullet$   $\bullet$ Call/Video Call Voicemail/Divert 🕈 💽 Diverts Cancel All Status Voicemail/Divert Menu 🔅 Diverts Þ 💿 븆 🔅 Select call type **>** • 🔅 No Answer Þ 🖲 15-05E Forward to Phone Book 🖗 Enter Number 🔅 Phone Book 🕈 💽 🌩 🔅 Select entry () Select phone number **>** () Omit if only one number is saved.