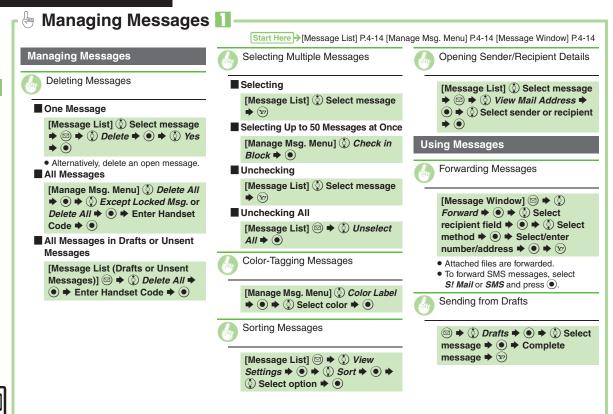

# Introduction

Thank you for purchasing SoftBank 830SH.

- For proper handset use, read this guide beforehand.
- Keep this guide in a convenient place for reference.
- Accessible SoftBank services may vary by service area, subscription, etc.

SoftBank 830SH is compatible with both 3G and GSM network technologies.

Notes

- Copying this guide in whole or part without authorization is prohibited.
- Guide content is subject to change without prior notice.
- Efforts have been made to ensure the accuracy and clarity of this guide. Please contact Customer Service, General Information (**P.13-38**) about unclear or missing information.

| Getting Started                 | 1  |
|---------------------------------|----|
| Basic Operations                | 2  |
| Calling                         | 3  |
| Messaging                       | 4  |
| Yahoo! Keitai & PC Site Browser | 5  |
| Camera & Imaging                | 6  |
| Media Player & S! Applications  | 7  |
| Handy Extras                    | 8  |
| Communication Services          | 9  |
| Handset Security                | 10 |
| Connectivity & File Backup      | 11 |
| Handset Customization           | 12 |
| Appendix                        | 13 |

i

# Chapter Contents At A Glance

- •Most operation descriptions are based on default settings with handset open (P.1-2) in Standby (P.1-6).
- •Operations and results may differ by handset status.
- •Sample screenshots, etc. are provided for reference only.
- Actual handset windows, menus, etc. may differ in appearance.
- •"(Japanese)" appears next to functions or applications which require Japanese ability to use as intended.

# **Table of Contents**

| Guide Usage Notes ii  |  |
|-----------------------|--|
| Table of Contents iii |  |
| Accessoriesv          |  |
| Safety Precautions vi |  |

# 1 Getting Started

| Handset Parts        | 1-2  |
|----------------------|------|
| Charging Battery     | 1-4  |
| Power On/Off         | 1-6  |
| Display              | 1-7  |
| Menu Operations      | 1-10 |
| Keypad Lock          | 1-13 |
| My Details           | 1-14 |
| Mobile Manners       | 1-15 |
| Security Codes       | 1-16 |
| Additional Functions | 1-17 |

# 2 Basic Operations

| Font Size                     | 2-2  |
|-------------------------------|------|
| Standby Display Options       | 2-3  |
| Customized Screen & S! Famili | ar   |
| Usability                     | 2-5  |
| Sounds & Alerts               | 2-6  |
| Text Entry                    | 2-7  |
| User Dictionary               | 2-12 |
| Dictionary                    | 2-13 |
| Search                        | 2-14 |
| Phone Book                    | 2-15 |
| Data Folder                   | 2-18 |
| Memory Card                   | 2-21 |
| Additional Functions          | 2-23 |
|                               |      |

# 3 Calling

| Journa                |      |
|-----------------------|------|
| Voice Calling         | 3-2  |
| Video Calling         | 3-4  |
| Speed Dial            | 3-5  |
| Call Log              | 3-6  |
| Call Time & Call Cost | 3-7  |
| Optional Services     | 3-8  |
| Additional Functions  | 3-10 |
| Emergency Calls       | 3-14 |
|                       |      |

# 4 Messaging

| Messaging            | 4-2  |
|----------------------|------|
| Sending Messages     | 4-4  |
| Additional Functions | 4-8  |
| Incoming Messages    | 4-10 |
| Additional Functions | 4-12 |
| Handling Messages    | 4-14 |
| Chat Folder          | 4-17 |
| Mail Groups          | 4-18 |
| PC Mail              | 4-19 |
| Additional Functions | 4-22 |
|                      |      |