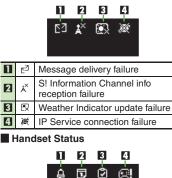

# Transmissions

Π

- Waiting/packet transmission in progress (3G)
   Waiting/packet transmission in progress (GSM)
- SSL browsing in progress
   Packet transmission protocol ready (3G)
   Packet transmission protocol
- Pready (GSM)
   Pready (GSM)
   Receiving mail
   Sending mail
   Sending mail
   SI Friend's Status online
   Software Update in progress
   Infrared transmission ready
- Infrared transmission ready

   Infrared transmission ready

   Infrared transmission in progress

   Infrared transmission in progress

   Infrared transmission in progress

   Infrared file transfer in progress
- PC Site Browser in useImage: Second stateImage: Second state
- 8 🔅 Weather Indicator

# Settings

6

7

8

۵.

Indicator does not appear when Call Forwarding is set to Video Calls only, with Voicemail unset.

Display

Getting Started

**External Display Indicators** Basic Status 11-Y.I 2 <u>-</u> **Will** Signal strength\* Π ( 2 Battery strength \*The more bars the better. Notifications a 🗟 🔞 🖏 🖸 🙊 🕵 **∃** ♦ **1** 6 7 8 9 Missed Calls . П 2 Answer Phone message recorded 3 ц. Missed Call Notification 4 New Voicemail 5  $\square$ New mail 6 Ξ New Delivery Report \*1 7 Contents Key received 8 (w) Unread S! Information Channel info ٥, 9 Weather Indicator update