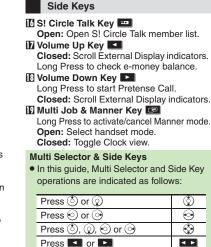

# II Multi Selector (right) 📀

Open Received Calls. Long Press to activate/cancel infrared.

🗹 Multi Selector (up) 🕚

Open Standby Window.

## Center Key 🖲

Open Main Menu. Long Press to activate/ cancel Keypad Lock. A Multi Selector (left) 📀 Open Dialed Numbers. E Mail Kev 🖾 Open Messaging menu. Long Press to open S! Mail Composition window. Shortcuts & A/a Key (R) Open Shortcuts menu. 7 Clear/Back Key Play Answer Phone messages. Long Press to activate/cancel Answer Phone Start Key Open All Calls. 9 Keypad 0th - 9mbz Enter numbers to place calls or access functions (Quick Operations). Long Press to open Phone Book. III ★ Kev Xiii Enter X, +, P. ? and -. Long Press to open Status Template. M Yahoo! Keitai Key 💬 Open Yahoo! Keitai portal. Long Press to open Yahoo! Keitai menu. Dictionary & Text Key Open Dictionary. Long Press to open Change Menu window. Multi Selector (down) 🕥 Open Phone Book. Long Press to create new Phone Book entries Power On/Off Key 💿 Toggle Standby display. Long Press to turn handset power off. IE # Kev #≌ Enter #. Long Press to activate/cancel Manner mode.