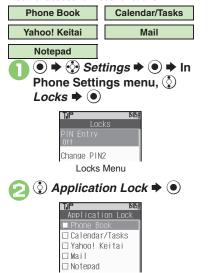

e callers on hold, end calls, etc.

#### **PIN Entry**

Activate PIN Entry to require PIN entry each time handset is turned on.

In Locks menu, 
 PIN Entry
 ●
 ●
 Switch On/Off
 ●
 ●



#### Secure Remote Lock

Lock a lost handset remotely via PC or another handset. Secure Remote Lock disables all operations except turning handset on, and activates IC Card Lock (**P.8-12**).

For more about Secure Remote Lock, see SOFTBANK MOBILE Corp. Website (**P.13-21**) or contact SoftBank Customer Center, General Information (**P.13-38**).

#### Accessing My SoftBank

Access My SoftBank as needed.







Changing PIN Changing PIN2 Setting Secure Remote Lock Activation Message to Appear (P.10-4)

Activation Message to

# Information Security

#### Application Lock

Restrict access to these functions:





appears)  $\Rightarrow$  (x)  $\Rightarrow$  Enter Handset Code 🌩 🔘

**Temporary Access to Functions**  When accessing functions, enter Handset Code and press ().

## **History Lock**

Restrict access to Call Log and sent/ received mail records.



Select item ⇒ ● ( appears) 
Symbol Enter Handset Code 🔶 🖲

When accessing records, enter Handset

**Temporary Access to Records** 

Code and press (•).

#### Show Secret Data

Activate Show Secret Data to access Secret entries.





When Show Secret Data is Active

Predictive is not available for text entry.



# **Additional Functions**





| Infrared                        | 11-2 |
|---------------------------------|------|
| Transferring Files via Infrared | 11-3 |
| Mass Storage                    | 11-5 |
| Connecting to PC