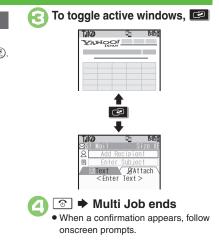

# **Toggling Active Functions (Multi Job)**

# Getting Started

Access a function in Shortcuts menu while another is active.

#### While browsing the Internet

Multi Job may not be activated from some menus/windows (e.g., when selecting ringtone/ringvideo, etc.).

Using Multi Job

<Enter Text>

• Menu/window opens.

**Keypad Lock** 