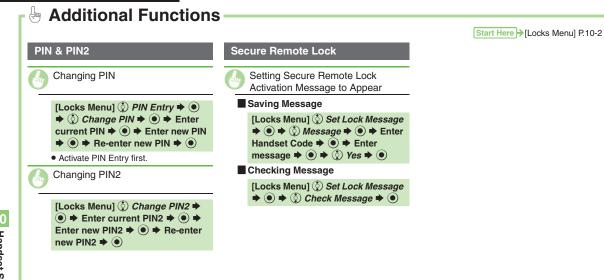

Changing PIN Changing PIN2 Setting Secure Remote Lock Activation Message to Appear (P.10-4)

Activation Message to

# Information Security

#### Application Lock

Restrict access to these functions:





appears)  $\Rightarrow$  (x)  $\Rightarrow$  Enter Handset Code 🌩 🔘

**Temporary Access to Functions**  When accessing functions, enter Handset Code and press ().

## **History Lock**

Restrict access to Call Log and sent/ received mail records.



Select item ⇒ ● ( appears) 
Symbol Enter Handset Code 🔶 🖲

When accessing records, enter Handset

**Temporary Access to Records** 

Code and press (•).

#### Show Secret Data

Activate Show Secret Data to access Secret entries.





When Show Secret Data is Active

Predictive is not available for text entry.



# **Additional Functions**





| Infrared                        | 11-2 |
|---------------------------------|------|
| Transferring Files via Infrared | 11-3 |
| Mass Storage                    | 11-5 |
| Connecting to PC                | 11-5 |
| Backup                          | 11-6 |
| Backup & Restore                | 11-6 |

| S! Addro | essboo | k Back-up | (SAB) | . 11-8 |
|----------|--------|-----------|-------|--------|
| About    | SAB    |           |       | 11-8   |
|          |        |           |       |        |

| Backup & Restore     | 11-10   |
|----------------------|---------|
| Additional Functions | . 11-11 |

# Connectivity & File Backup

11



# Infrared

Wirelessly transfer the following files between 830SH and compatible devices.

| Phone Book | Received Msg. |
|------------|-----------