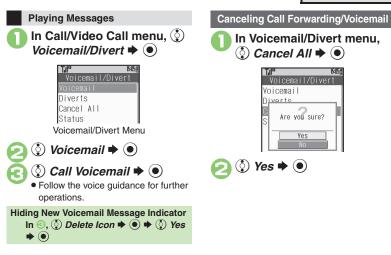

\*A separate contract is required.

Follow these steps to divert calls to a phone number saved in Phone Book after selected ring time (No Answer set):

 $\bullet$  Settings  $\bullet$   $\bullet$ Call/Video Call Voicemail/Divert 🕈 💽 Diverts Cancel All Status Voicemail/Divert Menu 🔅 Diverts Þ 💿 븆 🔅 Select call type **>** • 🔅 No Answer Þ 🖲 15-05E Forward to Phone Book 🖗 Enter Number 🔅 Phone Book 🕈 💽 🌩 🔅 Select entry () Select phone number **>** () Omit if only one number is saved.

**Advanced** 

Activate this function for records of calls missed while handset is off/out-of-range and Voicemail is active.

Out Missed Calls ⇒ ● ●

 Follow the voice guidance for further operations.

Calling