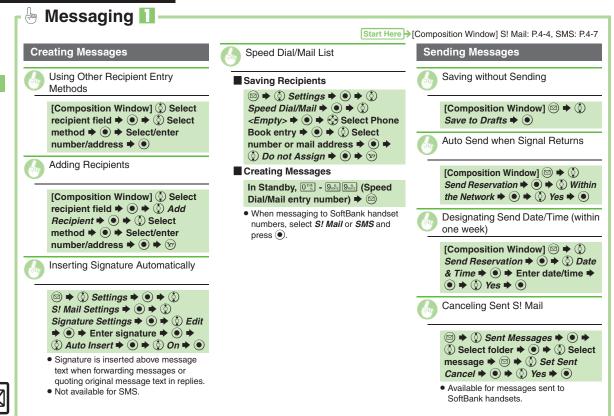

| Messaging                   | 4-2  |
|-----------------------------|------|
| Basics                      | 4-2  |
| Customizing Handset Address | 4-3  |
| Sending Messages            | 4-4  |
| Sending S! Mail             | 4-4  |
| Sending SMS                 | 4-7  |
| Additional Functions        | 4-8  |
| Incoming Messages           | 4-10 |
| Opening & Replying          | 4-10 |
| Additional Functions        | 4-12 |

| Handling Messages 4-14                  |
|-----------------------------------------|
| Managing & Using Messages4-14           |
| Sorting Messages into Designated        |
| Folders4-16                             |
| Chat Folder 4-17                        |
| Using Chat Folders4-17                  |
| Mail Groups 4-18                        |
| Creating Groups for Broadcast Mail 4-18 |
| PC Mail 4-19                            |
| Additional Functions 4-22               |

## **Basics**

Use the following messaging services.

### SMS

Exchange up to 160 alphanumerics with SoftBank handsets.

#### S! Mail

Exchange up to 30,000 characters with e-mail compatible handsets, PCs, etc; attach media files, etc.

Send Graphic Mail; set Feeling Setting in subject field when messaging SoftBank handsets.

#### PC Mail

Receive or reply to PC mail account messages. Use 830SH to handle PC Mail messages like SMS or S! Mail.

#### Available Entry Items

|         | Recipient  | Subject   | Message   | Attachment |
|---------|------------|-----------|-----------|------------|
| SMS     | Available* | N/A       | Available | N/A        |
| S! Mail | Available  | Available | Available | Available  |
| PC Mail | Available  | Available | Available | Available  |

## Sending Messages

(⊠) 🔶