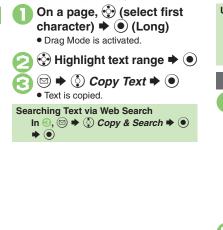

#### Jumping to the End or Top of Text

- $\bullet$  To cancel and start over, press  $\textcircled{\sc black}$  .
- Pighlight text range 
   Pighlight text range
   Pighlight text range
   Pighlight text range

<u>★</u>#### (Long)

- $Paste \Rightarrow \textcircled{O} \Rightarrow \textcircled{O} Select text} \Rightarrow \textcircled{O}$
- Available when Paste List appears.