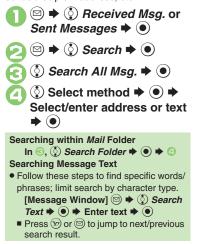

e second state in

**Checking Messages** (⊠) Received Msq. or Sent Messages 🜩 💿



- Folder List
- When a PC Mail Account exists. folder with the name specified in Account Name appears.
- Select a folder and press 🐑 to hide/ show sub folders. To open full message list, hide sub folders and press .

## )Select folder 🜩 🖲





## Advanced



- Deleting Messages Selecting Multiple Messages Color-Tagging Messages Sorting Messages Opening Sender/Recipient Details Forwarding Messages Sending from Drafts (P.4-22)
- Changing view for Received Msg. folder Changing view for Sent Messages folder Canceling automatic deletion of oldest received messages Canceling automatic deletion of oldest sent messages (P.12-8)

## Searching Messages

Search messages by message text, sender/recipient address, etc.



## **Hiding Folders**

Messages appear in Chat Folders even if source messages are sorted into Secret folders.



## Advanced

Sending Unsent Messages Using Sent Messages Searching Messages within Specified Folder Saving Messages with Schedules to Calendar Canceling Secret (P.4-23)



# Sorting Messages into Designated Folders

Sort messages by sender/recipient or partially matching text in sender/recipient address, subject or SMS message text.

 $\square \Rightarrow \bigcirc$  Received Msg. or Sent Messages  $\Rightarrow \bigcirc$ 



0

Messaging

♦ My Folders ♦ ● ♦ ♦
 Select blank entry ♦ ●
 Auto Sort Keys

Sender(Exact) Sender(Include) Subject

9

♦ Sender(Exact)
 (Recipient(Exact) for Sent
 Messages) ⇒ ●

( $\mathbf{\dot{o}}$ ) Select method  $\mathbf{\Rightarrow}$  ( $\mathbf{\bull