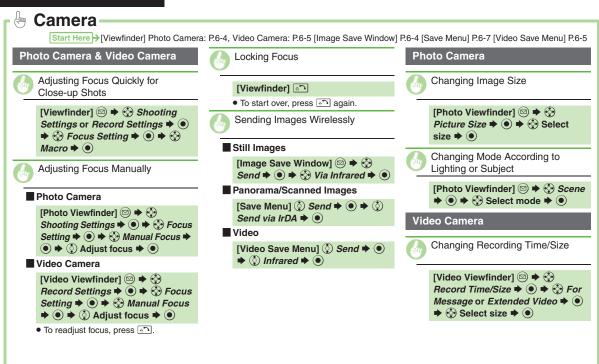

| 6       | Camera & Imaging |
|---------|------------------|
| )<br>an | nera6-2          |

| Photo Camera         | 6-4  |
|----------------------|------|
| Video Camera         | 6-5  |
| Shooting Modes       | 6-6  |
| Editing Images       | 6-8  |
| Printing             | 6-11 |
| Additional Functions |      |
|                      |      |