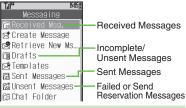

| Handling Messages 4-14                  |
|-----------------------------------------|
| Managing & Using Messages4-14           |
| Sorting Messages into Designated        |
| Folders4-16                             |
| Chat Folder 4-17                        |
| Using Chat Folders4-17                  |
| Mail Groups 4-18                        |
| Creating Groups for Broadcast Mail 4-18 |
| PC Mail 4-19                            |
| Additional Functions 4-22               |