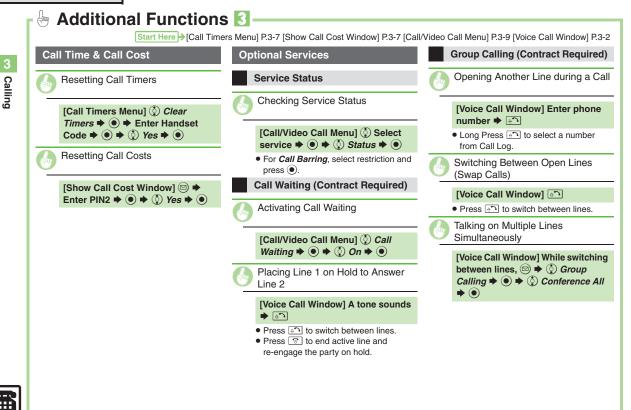

### Call Time

Check estimated time of the most recent call and all calls.

### Call Cost

Check estimated call charges of the most recent call and all calls.

Call Costs (including Max Cost) may be unavailable depending on subscription status.

In Call Time & Cost menu, ③ *Call Costs* ➡ ●

### Advanced

Besetting Call Timers Resetting Call Costs (P.3-12)

# **Optional Services**

Call Forwarding and Voicemail can only

| be set simultaneously when Call<br>Forwarding is set to Video Calls. |                                                                                                              |  |  |  |
|----------------------------------------------------------------------|--------------------------------------------------------------------------------------------------------------|--|--|--|
| Call<br>Forwarding                                                   | Automatically divert all or all<br>unanswered incoming calls to<br>another preset phone number               |  |  |  |
| Voicemail                                                            | Redirect all or unanswered<br>calls to Voicemail Center;<br>access messages from<br>handset/touchtone phones |  |  |  |
| Call Waiting                                                         | Answer incoming calls or open another line during a call                                                     |  |  |  |
| Group<br>Calling                                                     | Switch between open lines<br>or connect multiple lines at<br>once for teleconferencing                       |  |  |  |
| Call<br>Barring                                                      | Restrict incoming/outgoing calls depending on conditions                                                     |  |  |  |
| Caller ID                                                            | Show or hide your own<br>number when placing calls                                                           |  |  |  |

#### [Call Waiting (Separate Contract Required)]

Activating Call Waiting Placing Line 1 on Hold to Answer Line 2 (P.3-12)

#### [Group Calling (Separate Contract Required)]

 Opening Another Line during a Call
 Switching Between Open Lines (Swap Calls)
 Talking on Multiple Lines Simultaneously (P.3-12)