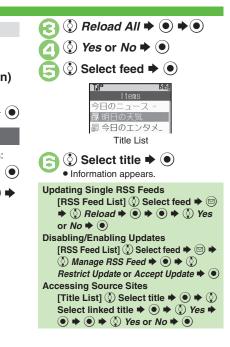

# 5 Yahoo! Keitai & PC Site Browser

| Internet Services       | 5-2 |
|-------------------------|-----|
| Yahoo! Keitai           | 5-3 |
| PC Site Browser         | 5-4 |
| Browsing                | 5-5 |
| Bookmarks & Saved Pages | 5-7 |
| RSS Feeds               | 5-8 |
| Additional Functions    | 5-9 |

| 6       | Camera & Imaging |
|---------|------------------|
| )<br>an | nera6-2          |

| Photo Camera         | 6-4  |
|----------------------|------|
| Video Camera         | 6-5  |
| Shooting Modes       | 6-6  |
| Editing Images       | 6-8  |
| Printing             | 6-11 |
| Additional Functions |      |
|                      |      |