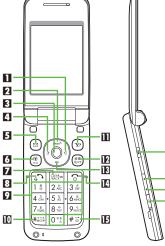

# Handset Keys

Keys are indicated in this guide as shown.

16

17

18

19

# II Multi Selector (right) 📀

Open Received Calls. Long Press to activate/cancel infrared.

🗹 Multi Selector (up) 🕚

Open Standby Window.

## Center Key 🖲

Open Main Menu. Long Press to activate/ cancel Keypad Lock. A Multi Selector (left) 📀 Open Dialed Numbers. E Mail Kev 🖾 Open Messaging menu. Long Press to open S! Mail Composition window. Shortcuts & A/a Key (R) Open Shortcuts menu. 7 Clear/Back Key Play Answer Phone messages. Long Press to activate/cancel Answer Phone Start Key Open All Calls. 9 Keypad 0th - 9mbz Enter numbers to place calls or access functions (Quick Operations). Long Press to open Phone Book. III ★ Kev Xiii Enter X, +, P. ? and -. Long Press to open Status Template. M Yahoo! Keitai Key 💬 Open Yahoo! Keitai portal. Long Press to open Yahoo! Keitai menu. Dictionary & Text Key Open Dictionary. Long Press to open Change Menu window. Multi Selector (down) 🕥 Open Phone Book. Long Press to create new Phone Book entries Power On/Off Key 💿 Toggle Standby display. Long Press to turn handset power off. IE # Kev #≌ Enter #. Long Press to activate/cancel Manner mode.