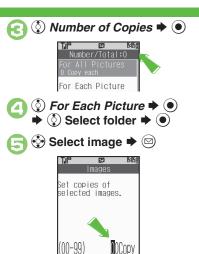

f the section of the section of the section of the section of the section of the section of the section of the section of the section of the section of the section of the section of the section of the section of the section of the section of the section of the section of the section of the section of the section of the section of the section of the section of the section of the section of the section of the section of the sectio Format Combining Reduced Images (P.6-13)

# **Printing Images**

### Digital Print Order Format (DPOF)

Select images from Memory Card and specify the number of copies to print on DPOF-compatible printers, or at digital printing services.

DPOF settings made on other devices are unusable; delete existing settings to create new ones on handset.



Photo Print Menu



Enter a number of copies to print ⇒ ●
 For more settings, repeat □ - □.
 To more settings
 In □, ① For All Pictures ⇒ ● ⇒
 Enter a number of copies to print ⇒ ●
 Enter a number of copies to print ⇒ ●
 Canceling Specified Number
 In □, ① + ○ ⇒ ♥
 Viewing Current Print Settings
 In □, ② Check Settings ⇒ ●





6-11

# **Additional Functions**



Camera





O'

Camera & Imaging

| Media Player    | 7-2 |
|-----------------|-----|
| Media Basics    |     |
| Music           | 7-4 |
| Playing Music   | 7-4 |
| Video           | 7-6 |
| Playing Video   | 7-6 |
| Playlists       | 7-8 |
| Using Playlists |     |
|                 |     |

| Editing Video         | 7-9  |
|-----------------------|------|
| Crop                  | 7-9  |
| Adding Subtitles      | 7-10 |
| S! Appli              |