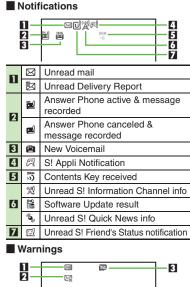

# Transmissions

Π

- Waiting/packet transmission in progress (3G)
   Waiting/packet transmission in progress (GSM)
- SSL browsing in progress
   Packet transmission protocol ready (3G)
   Packet transmission protocol
- Pready (GSM)
   Pready (GSM)
   Receiving mail
   Sending mail
   Sending mail
   SI Friend's Status online
   Software Update in progress
   Infrared transmission ready
- Infrared transmission ready

   Infrared transmission ready

   Infrared transmission in progress

   Infrared transmission in progress

   Infrared transmission in progress

   Infrared file transfer in progress
- PC Site Browser in useImage: Second stateImage: Second state
- 8 🔅 Weather Indicator

# Settings

6

7

8

۵.

Indicator does not appear when Call Forwarding is set to Video Calls only, with Voicemail unset.

Display

Getting Started