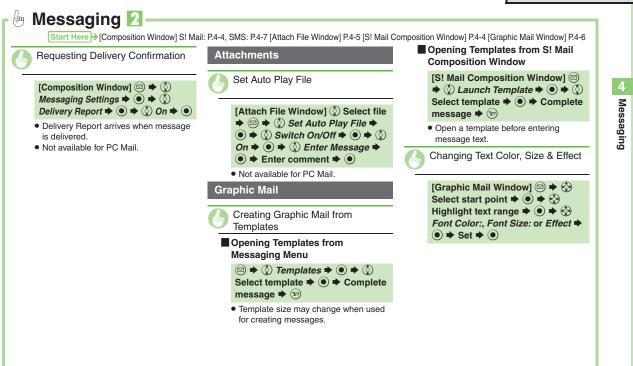

| Messaging                   | 4-2  |
|-----------------------------|------|
| Basics                      | 4-2  |
| Customizing Handset Address | 4-3  |
| Sending Messages            | 4-4  |
| Sending S! Mail             | 4-4  |
| Sending SMS                 | 4-7  |
| Additional Functions        | 4-8  |
| Incoming Messages           | 4-10 |
| Opening & Replying          | 4-10 |
| Additional Functions        | 4-12 |

| Handling Messages 4-14                  |
|-----------------------------------------|
| Managing & Using Messages4-14           |
| Sorting Messages into Designated        |
| Folders4-16                             |
| Chat Folder 4-17                        |
| Using Chat Folders4-17                  |
| Mail Groups 4-18                        |
| Creating Groups for Broadcast Mail 4-18 |
| PC Mail 4-19                            |
| Additional Functions 4-22               |

#### S! Mail

Exchange up to 30,000 characters with e-mail compatible handsets, PCs, etc; attach media files, etc.

Send Graphic Mail; set Feeling Setting in subject field when messaging SoftBank handsets.

## Sending S! Mail

Follow these steps to send S! Mail to a number/address saved in Phone Book:

() Create Message 
()

When a PC Mail Account exists, select

S! Mail and press (). **Ø**Attach <Enter Text> S! Mail Composition Window Select recipient field 🗭 💽 Phone Book 🕈 🔘 Select recipient **>** 