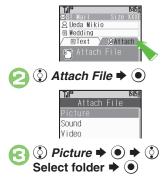

## Sending S! Mail

Follow these steps to send S! Mail to a number/address saved in Phone Book:

() Create Message 
()

When a PC Mail Account exists, select

S! Mail and press (). **Ø**Attach <Enter Text> S! Mail Composition Window Select recipient field 🗭 💽 Phone Book 🕈 🔘 Select recipient **>** 

## () Select number or mail address ( )

- Omit if only one number or address is saved
- When a mail address is entered, do not use single-byte katakana in message text or subject.

🔅) Select subject field 🗭 🗩