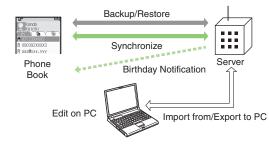

# 11 Connectivity & File Backup

| 11-2  |
|-------|
| 11-5  |
| 11-6  |
| 11-8  |
| 11-11 |
|       |