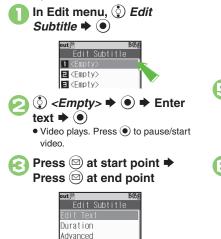

SoftBank 830SH is compatible with both 3G and GSM network technologies.

Notes

- Copying this guide in whole or part without authorization is prohibited.
- Guide content is subject to change without prior notice.
- Efforts have been made to ensure the accuracy and clarity of this guide. Please contact Customer Service, General Information (**P.13-38**) about unclear or missing information.

| Getting Started                 | 1  |
|---------------------------------|----|
| Basic Operations                | 2  |
| Calling                         | 3  |
| Messaging                       | 4  |
| Yahoo! Keitai & PC Site Browser | 5  |
| Camera & Imaging                | 6  |
| Media Player & S! Applications  | 7  |
| Handy Extras                    | 8  |
| Communication Services          | 9  |
| Handset Security                | 10 |
| Connectivity & File Backup      | 11 |
| Handset Customization           | 12 |
| Appendix                        | 13 |

i