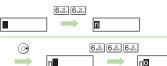

### Hiragana

 $\odot$ 

Follow these steps to enter **ffë** in kanji (hiragana) mode:

> 3ॡ 3ॡ 3ॡ (*⊅*) ♦ ⊙ ♦ 3ॡ 3ॡ 3ॡ (*⊅*) ♦ ¥₩ (*ず*) ♦ 2ॡ 2ॡ (*ಶ*)