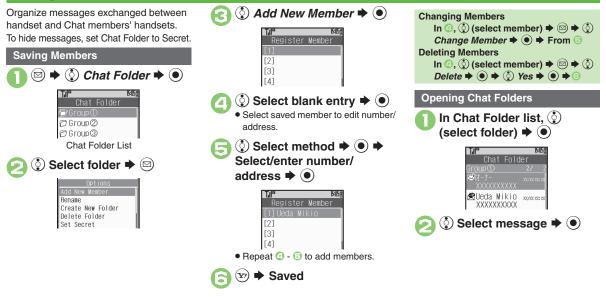

| Handling Messages 4-14                  |
|-----------------------------------------|
| Managing & Using Messages4-14           |
| Sorting Messages into Designated        |
| Folders4-16                             |
| Chat Folder 4-17                        |
| Using Chat Folders4-17                  |
| Mail Groups 4-18                        |
| Creating Groups for Broadcast Mail 4-18 |
| PC Mail 4-19                            |
| Additional Functions 4-22               |