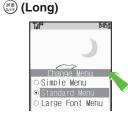

# Using Simplified Menus (Simple Menu)

# **Simple Menu Features**

Activate Simple Menu to reduce available handset functions and simplify menus.

- Fonts are enlarged and appear in bold.
- Clock is enlarged (Calendar is hidden).

# **Activating Simple Menu**

# **Canceling Simple Menu**

📔 📰 (Long)

😲 Standard Menu Þ 🖲