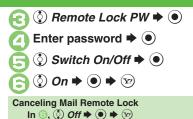

Changing IC Card Lock Notice Recipient (P.8-31)

## Remote Lock

Disable Osaifu-Keitai<sup>®</sup> remotely by mail or phone.

| Lock                | Send mail to activate<br>Remote Lock                |
|---------------------|-----------------------------------------------------|
| Call Remote<br>Lock | Call from a specified phone to activate Remote Lock |

Mail Remote Lock

Preparation on Handset

In IC Card Settings menu, ③ *Remote Lock* ◆ ● ◆ Enter Handset Code ◆ ●

```
      Remote Lock

      Wail Remote Lock

      Off

      Call Remote Lock

      Off

      Mail Remote Lock

      Switch On/Off

      Off

      Remote Lock

      Wail Remote Lock

      Mail Remote Lock

      Mail Remote Lock

      Mail Remote Lock

      Mail Remote Lock PW

      Mail Bemote Lock Menu
```



Activating Remote Lock via Mail If handset cannot receive mail IC Card Lock is not set.

## Send S! Mail or e-mail to handset with password as subject

- Leave other fields blank.
- After handset receives message, IC Card Lock is set and notice is sent as a reply.

Handy Extras

8-12

8





Activating Remote Lock via Phone If handset cannot receive calls IC Card Lock is not set.

Using one of the specified phones, call handset

Send Caller ID.

## Handset receives call ➡ End the call

• The call is recorded as a Missed Call.

Within three minutes, repeat • • • • twice

| 16 | _  |       | 69   | 15:05Ē |
|----|----|-------|------|--------|
|    | IC | Card  | Lock |        |
|    | A  | nswer | ing  |        |

 After the third Missed Call, IC Card Lock is set; a message announces Remot