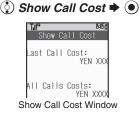

### Call Cost

Check estimated call charges of the most recent call and all calls.

Call Costs (including Max Cost) may be unavailable depending on subscription status.

In Call Time & Cost menu, ③ *Call Costs* ➡ ●