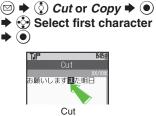

### **Deleting & Editing**

CLEAR /BACK

Follow these steps to correct **また、お願** いします to また明日お願いします:

### Select character

# 100 Message: 香<u>い</u> 20 また**想**願いします

• The highlighted character is deleted.

# Select target location Enter characters