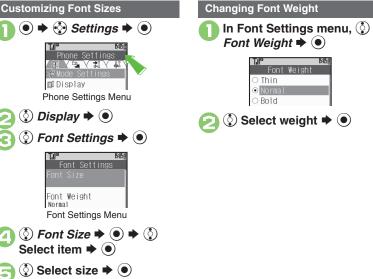

# **Changing Font Size**

Basic Operations

# **Customizing Handset Responses**

**Basic Operations** 

Music Videos Flash® Ringtones Customized Screen