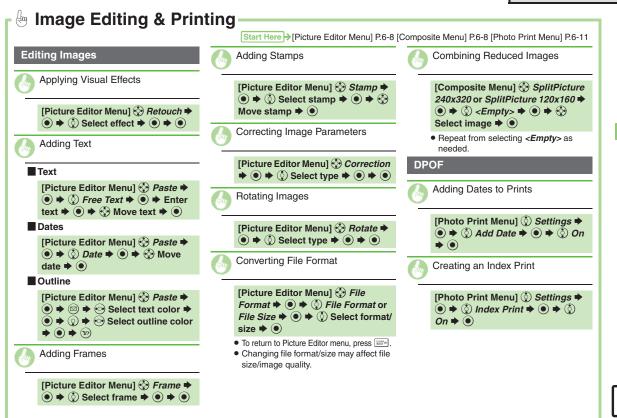

of the section of the section of the section of the section of the sectio Format Combining Reduced Images (P.6-13)

# **Printing Images**

### Digital Print Order Format (DPOF)

Select images from Memory Card and specify the number of copies to print on DPOF-compatible printers, or at digital printing services.

DPOF settings made on other devices are unusable; delete existing settings to create new ones on handset.



Photo Print Menu



Enter a number of copies to print ⇒ ●
 For more settings, repeat □ - □.
 To more settings
 In □, ① For All Pictures ⇒ ● ⇒
 Enter a number of copies to print ⇒ ●
 Enter a number of copies to print ⇒ ●
 Canceling Specified Number
 In □, ① + ○ ⇒ ♥
 Viewing Current Print Settings
 In □, ② Check Settings ⇒ ●





6-11

# **Additional Functions**



Camera





O'

Camera & Imaging

| Media Player    | 7-2 |
|-----------------|-----|
| Media Basics    |     |
| Music           | 7-4 |
| Playing Music   | 7-4 |
| Video           | 7-6 |
| Playing Video   | 7-6 |
| Playlists       | 7-8 |
| Using Playlists |     |
|                 |     |

| Editing Video         | 7-9  |
|-----------------------|------|
| Crop                  | 7-9  |
| Adding Subtitles      | 7-10 |
| S! Appli              | 7-11 |
| Using S! Applications | 7-11 |
| Additional Functions  | 7-13 |

Media Player & S! Applications

Â/



# **Media Player**

# **Media Basics**

Use Media Player to play music/video on 830SH.

- Download media files from Mobile Internet sites via Media Player directly.
- Transfer PC music files and save them on Memory Card.

### Features & File Sup