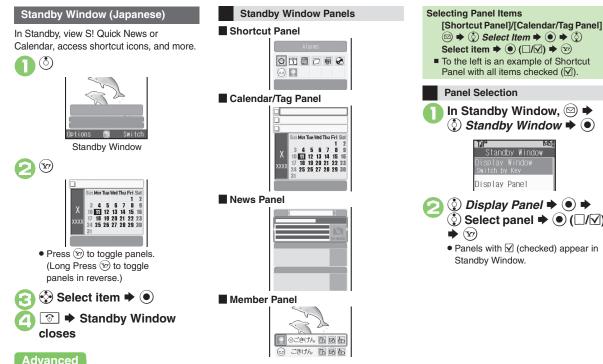

# Standby Display Options

 $\square \Rightarrow ()$  Select Item  $\Rightarrow \bigcirc \Rightarrow ()$ Select item  $\Rightarrow$  ( $\Box/\Box$ )  $\Rightarrow$  ( $\Box$ ) To the left is an example of Shortcut Panel with all items checked  $(\square)$ . **Panel Selection** In Standby Window, 🖾 🕈 🔅 Standby Window 🕈 🖲 Standby Window Display Panel 🔇 Display Panel 🕈 💽 🔶 🔅 Select panel Þ 💽 (□/☑)

• Panels with 🗹 (checked) appear in Standby Window.

Changing Display Option (P.2-23)

**Basic Operations** 