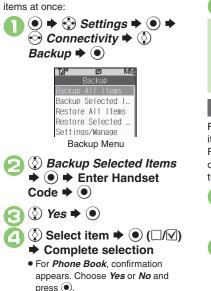

# 11 Connectivity & File Backup

| 11-2  |
|-------|
| 11-5  |
| 11-6  |
| 11-8  |
| 11-11 |
|       |