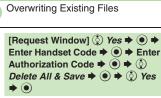

----------------|--|
| All File<br>Transfer | Transfer all files by function |  |

- Some transfer options may be unavailable depending on file type.
- Transfer Memory Card files one by one.

#### Authorization Code

• Four-digit code required for infrared transfers. All File Transfers possible when codes match. (Authorization Code is changeable for each transfer.)



# **Transferring Files via Infrared**

#### **Receiving Files**

# 🕑 (Long)

- Infrared is activated.
- Handset receives files if sent within three minutes.
- Handset must be in Standby to accept connection requests.
- To cancel infrared, Long Press .

# **Connection request arrives**





• To cancel transfer, press 🗐.



#### Advanced

Overwriting Existing Files Sending My Details Sending Non-Phone Book Files (P.11-4)







• For Phone Book, My Details except handset phone number is overwritten as well.



Sending My Details





In file list, 😯 (select file) Þ 🖾 🕈 ③ Send ⇒ ● ⇒ ③ Via Infrared ⇒  $\bullet$   $\bullet$   $\bullet$   $\bullet$   $\bullet$   $\bullet$   $\bullet$  Transfer starts

# **Connecting to PC**

#### Accessing Memory Card from PC

Connect handset to a PC via USB Cable to access Memory Card from the PC without removing the card from handset.

- USB Cable may be purchased separately.
- If handset is connected to a PC via USB Cable, disconnect it first.

● ◆ ♦ Settings ◆ ● ◆
 Ocnnectivity ◆ ◊ Mass
 Storage ◆ ●





# Connect handset to a PC via USB Cable

• Use PC to access Memory Card.

# Image: Second secon

 Safely remove handset (recognized as removable hardware device) on the PC, the