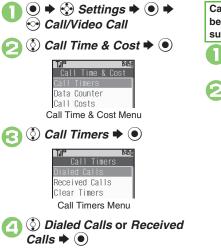

# Call Time & Call Cost

### Call Time

Check estimated time of the most recent call and all calls.

### Call Cost

Check estimated call charges of the most recent call and all calls.

Call Costs (including Max Cost) may be unavailable depending on subscription status.

In Call Time & Cost menu, ③ *Call Costs* ➡ ●

### Advanced

Besetting Call Timers Resetting Call Costs (P.3-12)