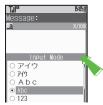

#### **Switching Entry Modes**

Available entry modes appear.

# Select mode

Entry Mode Indicators:

|   | a_*                             | Kanji (hiragana)                                |  |
|---|---------------------------------|-------------------------------------------------|--|
|   | ア/プ Double/single-byte katakana |                                                 |  |
|   | A/a                             | Double-byte alphanumerics<br>(upper/lower case) |  |
|   | _A/_a                           | Single-byte alphanumerics<br>(upper/lower case) |  |
|   | Single-byte number              |                                                 |  |
|   | 区                               | Character Code                                  |  |
| 1 |                                 |                                                 |  |