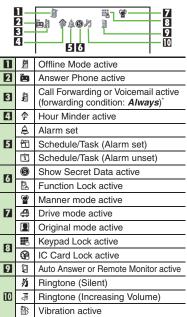

**External Display Indicators** Basic Status 11-Y.I 2 <u>-</u> **Will** Signal strength\* Π ( 2 Battery strength \*The more bars the better. Notifications a 🗟 🔞 🖏 🖸 🙊 🕵 **∃** ♦ **1** 6 7 8 9 Missed Calls . П 2 Answer Phone message recorded 3 ц. Missed Call Notification 4 New Voicemail 5  $\square$ New mail 6 Ξ New Delivery Report \*1 7 Contents Key received 8 (w) Unread S! Information Channel info ٥, 9 Weather Indicator update