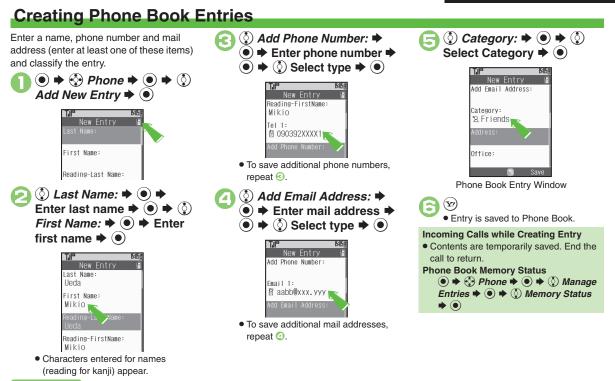

# **Phone Book**

**Basic Operations** 

#### Phone Book

### Advanced

 Changing Vibration Pattern Setting Incoming Mail Ring Time
 Assigning Images to Phone Book Entries for Incoming Transmissions (P.2-25) Changing default storage media for new entries Hiding confirmation after calls to/from unsaved numbers (P.12-6)

# **Using Phone Book Entries**

### Advanced

Messaging via Phone Book Editing Phone Book Entries Deleting Phone Book Entries Renaming Categories Moving Categories (P.2-26)

**Basic Operations** 