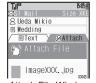

## Sending S! Mail

Follow these steps to send S! Mail to a number/address saved in Phone Book:

() Create Message 
()

When a PC Mail Account exists, select

S! Mail and press (). **Ø**Attach <Enter Text> S! Mail Composition Window Select recipient field 🗭 💽 Phone Book 🕈 🔘 Select recipient **>** 

## () Select number or mail address ( )

- Omit if only one number or address is saved
- When a mail address is entered, do not use single-byte katakana in message text or subject.

🔅) Select subject field 🗭 🗩