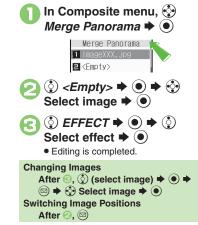

*Adjusting Positions**

Change the default positions and sizes of targets to fit the image.

- In Face Arrange menu, 🖾
- A rectangle appears with + in the upper left corner.
- Move + to top left of face







· Face line is set. Set the eyes and then mouth in the same way.



- $\textcircled{\bullet} \clubsuit \textcircled{\bullet} Yes \clubsuit \textcircled{\bullet} \clubsuit \textcircled{\bullet}$ Save here 🔶 🖲
  - Image is saved as a new entry with Face Arrange positions adjusted. Complete Face Arrange. Face Arrange is applied to the adjusted positions.

### Panorama Images

Panorama Image Effects:

| Near View | Best suited for close-up shots |
|-----------|--------------------------------|
| Document  | Use for images with text       |
| Standard  | Apply to other images          |



### Advanced

F7



Section of the section of the section of the section of the section of the section of the section of the section of the section of the section of the section of the section of the section of the section of the section of the section of the section of the section of the section of the section of the section of the section of the section of the section of the section of the section of the section of the section of the section of the section of the section of the section of the section of the section of the section of the section of the section of the section of the section of the section of the section of the section of the section of the section of the section of the section of the section of the section of the section of the section of the section of the section of th