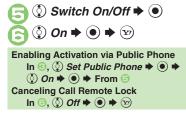

ote<br>Lock | Call from a specified phone to activate Remote Lock |

Mail Remote Lock

Preparation on Handset

In IC Card Settings menu, ③ *Remote Lock* ◆ ● ◆ Enter Handset Code ◆ ●

```
      Remote Lock

      Wail Remote Lock

      Off

      Call Remote Lock

      Off

      Mail Remote Lock

      Switch On/Off

      Off

      Remote Lock

      Wail Remote Lock

      Mail Remote Lock

      Mail Remote Lock

      Mail Remote Lock

      Mail Remote Lock PW

      Mail Bemote Lock Menu
```



Activating Remote Lock via Mail If handset cannot receive mail IC Card Lock is not set.

## Send S! Mail or e-mail to handset with password as subject

- Leave other fields blank.
- After handset receives message, IC Card Lock is set and notice is sent as a reply.

Handy Extras

8-12

8





Activating Remote Lock via Phone If handset cannot receive calls IC Card Lock is not set.

Using one of the specified phones, call handset

Send Caller ID.

## Handset receives call ➡ End the call

• The call is recorded as a Missed Call.

Within three minutes, repeat • • • • twice

| 16 | _  |       | 69   | 15:05Ē |
|----|----|-------|------|--------|
|    | IC | Card  | Lock |        |
|    | A  | nswer | ing  |        |

 After the third Missed Call, IC Card Lock is set; a message announces Remote Lock activation. Confirm the message and end the call.

If Series is Interrupted by Another Call

• Missed Call count is reset. Start over from the beginning.

## Advanced

Changing Required Missed Call Count for Call Remote Lock (P.8-31)



## Pretense Call







Clearing Caller Informati