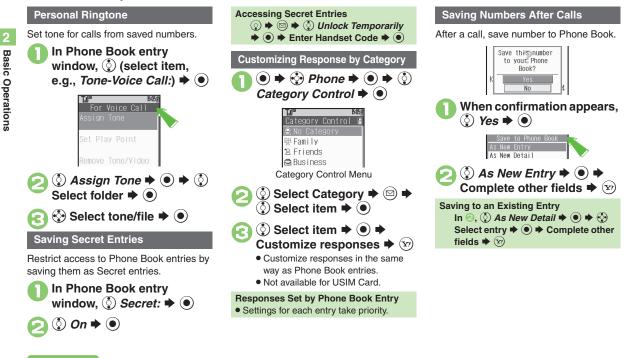

#### Phone Book

### Advanced

 Changing Vibration Pattern Setting Incoming Mail Ring Time
 Assigning Images to Phone Book Entries for Incoming Transmissions (P.2-25) Changing default storage media for new entries Hiding confirmation after calls to/from unsaved numbers (P.12-6)

# **Using Phone Book Entries**

### Advanced

Messaging via Phone Book Editing Phone Book Entries Deleting Phone Book Entries Renaming Categories Moving Categories (P.2-26)

**Basic Operations** 