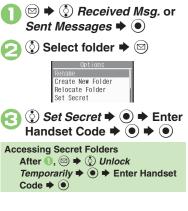

## **Hiding Folders**

Restrict access to created folders. Only handset folders can be hidden.

♦ Set Secret 
 ♦ ● 
 ♦ Enter
 Handset Code 
 ● ●

```
Accessing Secret Folders
[File List] ☺ ➡ ۞ Unlock
Temporarily ➡ ● ➡ Enter Handset
Code ➡ ●
```