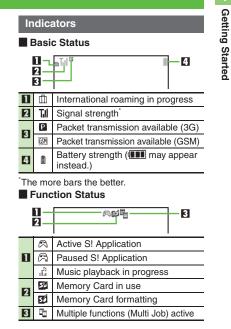

# Transmissions

Π

- Waiting/packet transmission in progress (3G)
   Waiting/packet transmission in progress (GSM)
- SSL browsing in progress
   Packet transmission protocol ready (3G)
   Packet transmission protocol
- Pready (GSM)
   Pready (GSM)
   Receiving mail
   Sending mail
   Sending mail
   SI Friend's Status online
   Software Update in progress
   Infrared transmission ready
- Infrared transmission ready

   Infrared transmission ready

   Infrared transmission in progress

   Infrared transmission in progress

   Infrared transmission in progress

   Infrared file transfer in progress
- PC Site Browser in useImage: Second stateImage: Second state
- 8 🔅 Weather Indicator

# Settings

6

7

8

۵.

Indicator does not appear when Call Forwarding is set to Video Calls only, with Voicemail unset.

Display

Getting Started

**External Display Indicators** Basic Status 11-Y.I 2 <u>-</u> **Will** Signal strength\* Π ( 2 Battery strength \*The more bars the better. Notifications a 🗟 🔞 🖏 🖸 🙊 🕵 **∃** ♦ **1** 6 7 8 9 Missed Calls . П 2 Answer Phone message recorded 3 ц. Missed Call Notification 4 New Voicemail 5  $\square$ New mail 6 Ξ New Delivery Report \*1 7 Contents Key received 8 (w) Unread S! Information Channel info ٥, 9 Weather Indicator update

# Warnings

2

3

4

- Alarm П Д Schedule Alarm 2 Π, 3 Ø Task Alarm 4 S! Appli Notification a
- 5 ... Unread S! Friend's Status notification