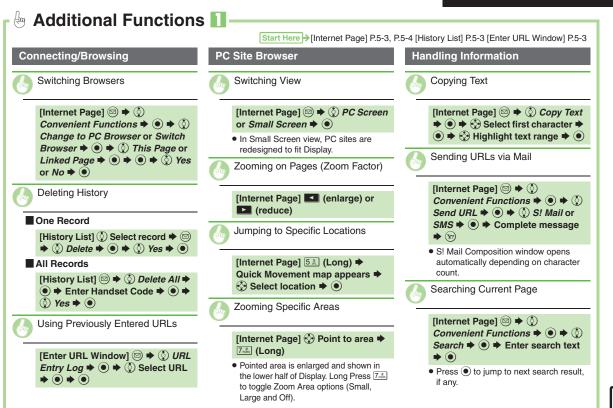

♦ ◊ Bookmarks ♦ ● ♦ ◊ Open List ♥ ● ♥ ◊ Select title ♥ ●

## Saved Pages

Save page content; handset opens saved pages without connecting to the Internet.



 Opening Saved Pages

 ●
 ◆
 Yahoo! Keitai ◆
 ●

 ●
 ◆
 Saved Pages ◆
 ●

 Image: Saved Pages ●
 ●
 Image: Saved Pages ●
 ●

 Image: Saved Pages List
 Image: Saved Pages List
 ●
 ●
 ●

 Image: Saved Pages List
 Image: Saved Pages Online
 ●
 ●
 ●
 ●
 ●
 ●
 ●
 ●
 ●
 ●
 ●
 ●
 ●
 ●
 ●
 ●
 ●
 ●
 ●
 ●
 ●
 ●
 ●
 ●
 ●
 ●
 ●
 ●
 ●
 ●
 ●
 ●
 ●
 ●
 ●
 ●
 ●
 ●
 ●
 ●
 ●
 ●
 ●
 ●
 ●
 ●
 ●
 ●
 ●
 ●
 ●
 ●
 ●
 ●
 ●
 ●
 ●
 ●
 ●
 ●
 ●
 ●
 ●
 ●
 ●
 ●
 ●
 ●
 ●
 ●
 ●
 ●
 ●
 ●
 ●
 ●
 ●
 ●
 ●
 ●
 ●
 ●
 ●

### Advanced

Deleting Titles/Pages Editing Titles Editing Bookmarked URLs Sending Bookmarked URLs via Mail (P.5-11)









## **Additional Functions**



Yahoo! Keitai & PC Site Browse



5-10





5-**1**1

| Camera                 | 6-2 |
|------------------------|-----|
| Getting Started        | 6-2 |
| Photo Camera           | 6-4 |
| Capturing Still Images | 6-4 |
| Video Camera           | 6-5 |
|                        | 0.5 |
| Recording Video        |     |
| Shooting Modes         |     |

| Editing Images     | 6-8  |
|--------------------|------|
| Getting Started    | 6-8  |
| Editing Procedures |      |
| - · · ·            |      |
| Printing           | 6-11 |
| Printing Images    |      |

# 6

# Camera & Imaging



# **Getting Started**

Capture still images or record video.

### Various Image Sizes

Select small sizes to send captured images/recorded video via S! Mail\*; select larger sizes for higher resolutions.

###