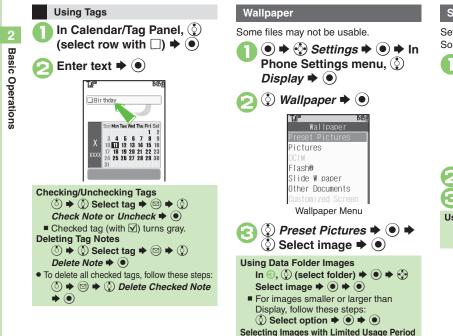

#### Slide Show Wallpaper

Set Slide Show to appear in Standby. Some images may not appear.

In (2, (3)) Folder Setting  $\Rightarrow (3) \Rightarrow (3)$ Preset Pictures 🕈 🖲

Advanced

Selecting Source Folder for Slide Show Wallpaper (P.2-23)