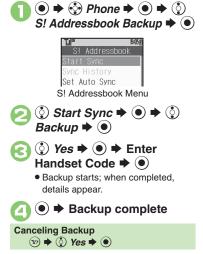

# 11 Connectivity & File Backup

| 11-2  |
|-------|
| 11-5  |
| 11-6  |
| 11-8  |
| 11-11 |
|       |