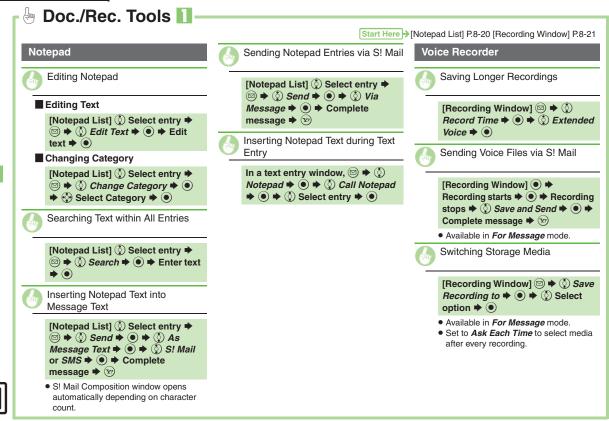

# 8 Handy Extras

| Phone Help                 | 8-2  |
|----------------------------|------|
| Calendar & Tasks           | 8-3  |
| Alarms                     | 8-7  |
| Calculator                 |      |
| Expenses Memo              | 8-10 |
| Osaifu-Keitai <sup>®</sup> |      |
| Pretense Call              |      |
| Stopwatch                  | 8-15 |
| Countdown Timer            | 8-16 |
| World Clock                | 8-17 |
| Hour Minder                |      |
| Document Viewer            | 8-19 |
| Notepad                    | 8-20 |
| Voice Recorder             |      |
| Scan Barcode               | 8-22 |
| Create QR Code             | 8-23 |
|                            |      |

#### **Table of Contents**

| Scan Card              | 8-24 |
|------------------------|------|
| Text Scanner           | 8-25 |
| S! Quick News          | 8-26 |
| S! Information Channel | 8-27 |
| e-Books                | 8-28 |
| Additional Functions   | 8-29 |