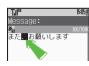

### **Deleting & Editing**

CLEAR /BACK

Follow these steps to correct **また、お願** いします to また明日お願いします:

# 100 Message: 香<u>い</u> 20 また**想**願いします

• The highlighted character is deleted.