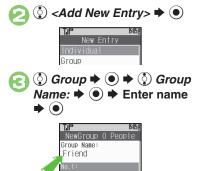

\*A separate contract is required.

Follow these steps to divert calls to a phone number saved in Phone Book after selected ring time (No Answer set):

 $\bullet$  Settings  $\bullet$   $\bullet$ Call/Video Call Voicemail/Divert 🕈 💽 Diverts Cancel All Status Voicemail/Divert Menu 🔅 Diverts Þ 💿 븆 🔅 Select call type **>** • 🔅 No Answer Þ 🖲 15-05E Forward to Phone Book 🖗 Enter Number 🔅 Phone Book 🕈 💽 🌩 🔅 Select entry () Select phone number **>** () Omit if only one number is saved.